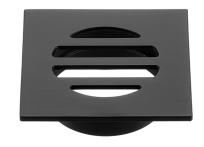

## Mizu Drift Drop In Grate Square 50mm Matte Black 9512196

| SPECIFICATIONS                                              |                              |
|-------------------------------------------------------------|------------------------------|
| Recommended Use                                             | Domestic, Hotel & Commercial |
| Material                                                    | Brass                        |
| Colour                                                      | Matte Black                  |
| Finish                                                      | Matte                        |
| Waste Size                                                  | 50 mm                        |
| WARRANTY                                                    |                              |
| Replacement Only - Domestic Use                             | 12 Months                    |
| Please refer to Warranty Page for full Terms and Conditions |                              |