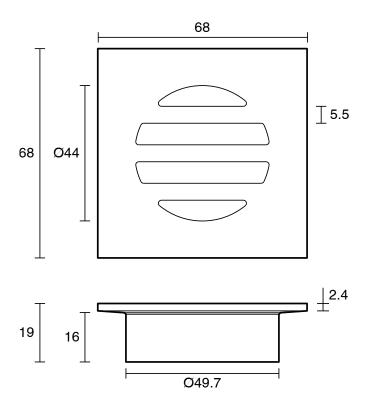

## Mizu Drift Drop In Grate Square 50mm Matte Black 9512196

| SPECIFICATIONS                                              |                              |
|-------------------------------------------------------------|------------------------------|
| Recommended Use                                             | Domestic, Hotel & Commercial |
| Material                                                    | Brass                        |
| Colour                                                      | Matte Black                  |
| Finish                                                      | Matte                        |
| Waste Size                                                  | 50 mm                        |
| WARRANTY                                                    |                              |
| Replacement Only - Domestic Use                             | 12 Months                    |
| Please refer to Warranty Page for full Terms and Conditions |                              |

Dimensions are nominal measurements only.