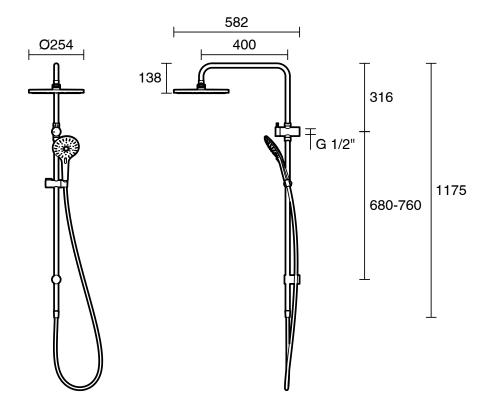

| Nickel                       |
| Colour Finish                                               | Brushed Nickel               |
| Max Continuous Working Pressure (kPa)                       | 500                          |
| Max Continuous Working Temperature (deg C)                  | 60                           |
| Hot Water Unit Suitability                                  | Storage Tank;Continuous Flow |
| WARRANTY                                                    |                              |
| Warranty - Domestic Use (Years)                             | 15                           |
| Spare Parts & Labour (Years)                                | 1                            |
| Please refer to Warranty Page for full Terms and Conditions |                              |





Dimensions are nominal measurements only.

## **CLEANING RECOMMENDATIONS:**

We recommend the use of soapy water or approved cleaners. This product should not be cleaned with abrasive materials. Damage caused by any improper treatment is not covered by the product warranty. Refer to Warranty Conditions

Disclaimer: Products in this specification manual must by regulation be installed by licensed and registered trade people. The manufacturer/distributor reserves the right to vary specifications or delete models from their range without prior notification. Dimensions are nominal measurements only. Dimensions and set-outs listed are correct at time of publication however the manufacturer/distributor takes no responsibility for printing errors.

Published 08/11/2024

To see the complete Roca