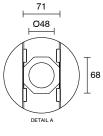

## 9512251

| SPECIFICATIONS                                              |                              |
|-------------------------------------------------------------|------------------------------|
| Recommended Use                                             | Domestic, Hotel & Commercial |
| Shower Base Colour                                          | Grey                         |
| Shower Base Material                                        | SMC                          |
| Shower Grate Material                                       | Stainless Steel (316 Grade)  |
| Waste Position                                              | Centre Rear                  |
| Shower Base Waste Size                                      | 50 mm                        |
| Weight of Shower Base                                       | 22 kg                        |
| Usage                                                       | Alcove Install               |
| WARRANTY                                                    |                              |
| Warranty - Domestic Use                                     | 10 Years                     |
| Spare Parts & Labour                                        | 12 Months                    |
| Please refer to Warranty Page for full Terms and Conditions |                              |

Dimensions are nominal measurements only.