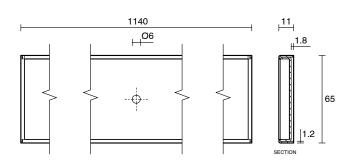

## Posh Solus Tile Over Shower Tray with 1140mm Long Rear Matte Black Tile Insert Channel Suits Tiles up to 8mm (For 3 Wall / Alcove Install) 1200mm x 900mm

Dimensions are nominal measurements only.