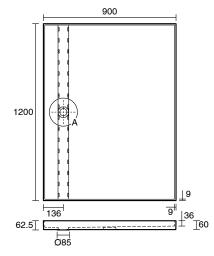

## Posh Solus Tile Over Shower Tray with 1140mm Long Rear Matte Black Tile Insert Channel Suits Tiles up to 8mm (For 3 Wall / Alcove Install) 1200mm x 900mm

## 9512251

| SPECIFICATIONS                                              |                              |
|-------------------------------------------------------------|------------------------------|
| Recommended Use                                             | Domestic, Hotel & Commercial |
| Shower Base Colour                                          | Grey                         |
| Shower Base Material                                        | SMC                          |
| Shower Grate Material                                       | Stainless Steel (316 Grade)  |
| Waste Position                                              | Centre Rear                  |
| Shower Base Waste Size                                      | 50 mm                        |
| Weight of Shower Base                                       | 22 kg                        |
| Usage                                                       | Alcove Install               |
| WARRANTY                                                    |                              |
| Warranty - Domestic Use                                     | 10 Years                     |
| Spare Parts & Labour                                        | 12 Months                    |
| Please refer to Warranty Page for full Terms and Conditions |                              |

Dimensions are nominal measurements only.