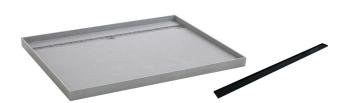

## Posh Solus Tile Over Shower Tray with 1140mm Long Rear Matte Black Tile Insert Channel Suits Tiles up to 8mm (For 3 Wall / Alcove Install) 1200mm x 900mm

## 9512251

| SPECIFICATIONS                                              |                              |
|-------------------------------------------------------------|------------------------------|
| Recommended Use                                             | Domestic, Hotel & Commercial |
| Shower Base Colour                                          | Grey                         |
| Shower Base Material                                        | SMC                          |
| Shower Grate Material                                       | Stainless Steel (316 Grade)  |
| Waste Position                                              | Centre Rear                  |
| Shower Base Waste Size                                      | 50 mm                        |
| Weight of Shower Base                                       | 22 kg                        |
| Usage                                                       | Alcove Install               |
| WARRANTY                                                    |                              |
| Warranty - Domestic Use                                     | 10 Years                     |
| Spare Parts & Labour                                        | 12 Months                    |
| Please refer to Warranty Page for full Terms and Conditions |                              |