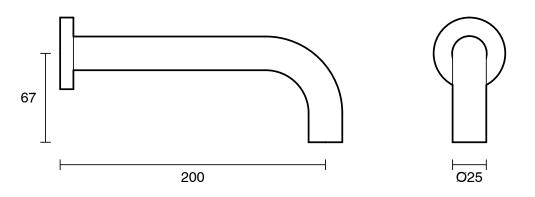

## Sussex Scala 25mm Wall Outlet Curved 200mm LUX PVD Brushed Platinum Gold (6 Star) 2268324

| SPECIFICATIONS                                              |                                              |
|-------------------------------------------------------------|----------------------------------------------|
| Recommended Use                                             | Domestic;Hotel;Commercial                    |
| Colour Finish                                               | Brushed Platinum Gold                        |
| Primary Material                                            | DR Brass                                     |
| Recommended Pressure Range                                  | 150 - 500 kPa as per AS3500                  |
| Max Continuous Working Temperature (deg C)                  | 65                                           |
| Min Continuous Working Temperature (deg C)                  | 5                                            |
| Hot Water Unit Suitability                                  | Gravity Feed;Storage<br>Tank;Continuous Flow |
| WARRANTY                                                    |                                              |
| Warranty - Domestic Use (Years)                             | 15                                           |
| Spare Parts & Labour (Years)                                | 15                                           |
| Please refer to Warranty Page for full Terms and Conditions |                                              |

## Dimensions are nominal measurements only.