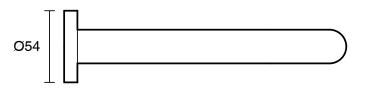

## Sussex Scala 25mm Wall Outlet Curved 200mm LUX PVD Brushed Platinum Gold (6 Star) 2268324

| SPECIFICATIONS                                              |                                              |
|-------------------------------------------------------------|----------------------------------------------|
| Recommended Use                                             | Domestic;Hotel;Commercial                    |
| Colour Finish                                               | Brushed Platinum Gold                        |
| Primary Material                                            | DR Brass                                     |
| Recommended Pressure Range                                  | 150 - 500 kPa as per AS3500                  |
| Max Continuous Working Temperature (deg C)                  | 65                                           |
| Min Continuous Working Temperature (deg C)                  | 5                                            |
| Hot Water Unit Suitability                                  | Gravity Feed;Storage<br>Tank;Continuous Flow |
| WARRANTY                                                    |                                              |
| Warranty - Domestic Use (Years)                             | 15                                           |
| Spare Parts & Labour (Years)                                | 15                                           |
| Please refer to Warranty Page for full Terms and Conditions |                                              |

## Dimensions are nominal measurements only.