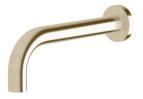

## Sussex Scala 25mm Wall Outlet Curved 200mm LUX PVD Brushed Platinum Gold (6 Star) 2268324

| SPECIFICATIONS                                              |                                              |
|-------------------------------------------------------------|----------------------------------------------|
| Recommended Use                                             | Domestic;Hotel;Commercial                    |
| Colour Finish                                               | Brushed Platinum Gold                        |
| Primary Material                                            | DR Brass                                     |
| Recommended Pressure Range                                  | 150 - 500 kPa as per AS3500                  |
| Max Continuous Working Temperature (deg C)                  | 65                                           |
| Min Continuous Working Temperature (deg C)                  | 5                                            |
| Hot Water Unit Suitability                                  | Gravity Feed;Storage<br>Tank;Continuous Flow |
| WARRANTY                                                    |                                              |
| Warranty - Domestic Use (Years)                             | 15                                           |
| Spare Parts & Labour (Years)                                | 15                                           |
| Please refer to Warranty Page for full Terms and Conditions |                                              |