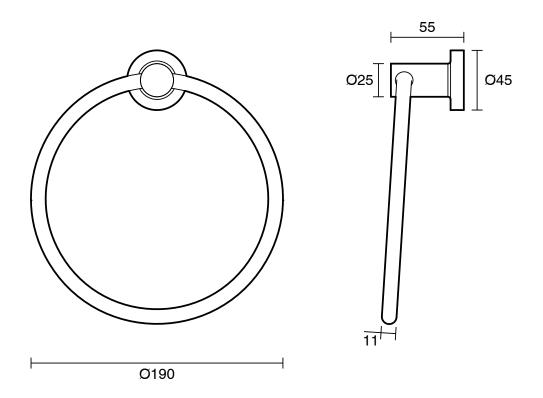

|                           |
|-------------------------------------------------------------|---------------------------|
| Recommended Use                                             | Domestic;Hotel;Commercial |
| Colour Finish                                               | Brushed Oyster Nickel     |
| Primary Material                                            | Brass                     |
| WARRANTY                                                    |                           |
| Replacement Only - Domestic Use (Years)                     | 15                        |
| Parts Replacement Only (Years)                              | 15                        |
| Please refer to Warranty Page for full Terms and Conditions |                           |





Dimensions are nominal measurements only.

## **CLEANING RECOMMENDATIONS:**

We recommend the use of soapy water or approved cleaners. This product should not be cleaned with abrasive materials. Damage caused by any improper treatment is not covered by the product warranty. Refer to Warranty Conditions

Disclaimer: Products in this specification manual must by regulation be installed by licensed and registered trade people. The manufacturer/distributor reserves the right to vary specifications or delete models from their range without prior notification. Dimensions are nominal measurements only. Dimensions and set-outs listed are correct at time of publication however the manufacturer/distributor takes no responsibility for printing errors.

Published 12/03/2025

To see the complete Suss