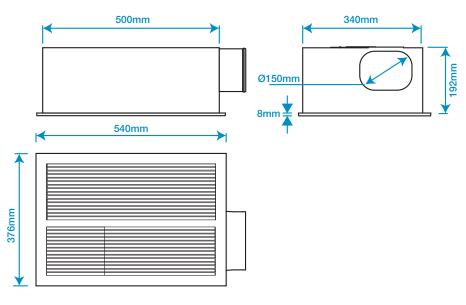

#### SPECIFICATIONS

| Recommended Use       | Domestic, Hotel & Commercial                    |
|-----------------------|-------------------------------------------------|
| Material              | Plastic Fasia, Galvanized Metal Body            |
| Electrical Connection | Hardwired                                       |
| Voltage               | 220-240V~50Hz                                   |
| Fan Heater (L/H)      | 1100/2000 watts PTC with 40 watt fan            |
| Exhaust Fan           | 55 watts 380m <sup>3</sup> H with Draft Stopper |
| IP Rating             | IPX2                                            |
| Standard              | AS/NZS: 60335.1, 60335.2.30, 60335.2.80         |
| Cutout Size           | 528 x 345mm                                     |
| Weight                | 7.2 Kg                                          |
|                       |                                                 |

## INCLUDES

- 2 in 1 Bathroom Unit
- Four Switch wall plate
- Cutout Template

Dimensions are nominal measurements only.

Disclaimer: Products in this specification manual must by regulation be installed by licensed and registered trade people. The manufacturer/distributor reserves the right to vary specifications or delete models from their range without prior notification. Dimensions are nominal measurements only. Dimensions and set-outs listed are correct at time of publication however the manufacturer/distributor takes no responsibility for printing errors.