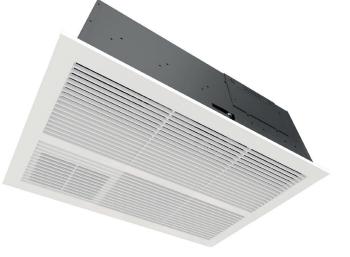

# Kado LUX 2-in-1 Fan Heater with Exhaust

## INCLUDES

- 2 in 1 Bathroom Unit
- Four Switch wall plate
- Cutout Template

Dimensions are nominal measurements only.

Disclaimer: Products in this specification manual must by regulation be installed by licensed and registered trade people. The manufacturer/distributor reserves the right to vary specifications or delete models from their range without prior notification. Dimensions are nominal measurements only. Dimensions and set-outs listed are correct at time of publication however the manufacturer/distributor takes no responsibility for printing errors.