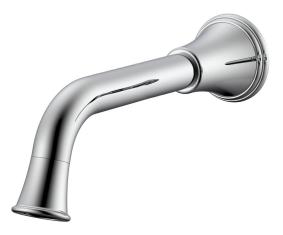

|  |
| Recommended Pressure Range                                  | 150 - 500 kPa as per AS3500  |  |
| Max Continuous Working Temperature (deg C)                  | 80                           |  |
| Min Continuous Working Temperature (deg C)                  | 5                            |  |
| Hot Water Unit Suitability                                  | Storage Tank;Continuous Flow |  |
| WARRANTY                                                    |                              |  |
| Warranty - Domestic Use (Years)                             | 10                           |  |
| Spare Parts & Labour (Years)                                | 1                            |  |
| Please refer to Warranty Page for full Terms and Conditions |                              |  |





Dimensions are nominal measurements only.

## **CLEANING RECOMMENDATIONS:**

We recommend the use of soapy water or approved cleaners. This product should not be cleaned with abrasive materials. Damage caused by any improper treatment is not covered by the product warranty. Refer to Warranty Conditions

Disclaimer: Products in this specification manual must by regulation be installed by licensed and registered trade people. The manufacturer/distributor reserves the right to vary specifications or delete models from their range without prior notification. Dimensions are nominal measurements only. Dimensions and set-outs listed are correct at time of publication however the manufacturer/distributor takes no responsibility for printing errors.

Published 03/04/2025

To see the complete Po