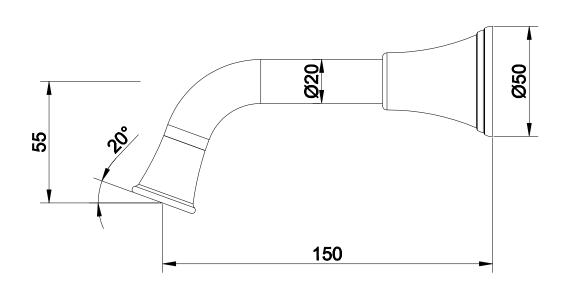

|  |
| Recommended Pressure Range                                  | 150 - 500 kPa as per AS3500  |  |
| Max Continuous Working Temperature (deg C)                  | 80                           |  |
| Min Continuous Working Temperature (deg C)                  | 5                            |  |
| Hot Water Unit Suitability                                  | Storage Tank;Continuous Flow |  |
| WARRANTY                                                    |                              |  |
| Warranty - Domestic Use (Years)                             | 10                           |  |
| Spare Parts & Labour (Years)                                | 1                            |  |
| Please refer to Warranty Page for full Terms and Conditions |                              |  |





Dimensions are nominal measurements only.

## **CLEANING RECOMMENDATIONS:**

We recommend the use of soapy water or approved cleaners. This product should not be cleaned with abrasive materials. Damage caused by any improper treatment is not covered by the product warranty. Refer to Warranty Conditions

Disclaimer: Products in this specification manual must by regulation be installed by licensed and registered trade people. The manufacturer/distributor reserves the right to vary specifications or delete models from their range without prior notification. Dimensions are nominal measurements only. Dimensions and set-outs listed are correct at time of publication however the manufacturer/distributor takes no responsibility for printing errors.

Published 03/04/2025

To see the complete Posh