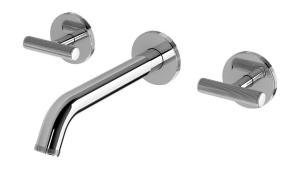

## Milli Etch Wall Basin / Bath Tap Set 200mm Chrome (6 Star) 21840

| SPECIFICATIONS                                              |                               |
|-------------------------------------------------------------|-------------------------------|
| Recommended Use                                             | Domestic;Commercial;Hotel     |
| Colour Finish                                               | Chrome                        |
| Primary Material                                            | Lead Free Brass               |
| Recommended Pressure Range                                  | 150 - 500 kPa as per AS3500   |
| Max Continuous Working Pressure (kPa)                       | 500                           |
| Max Continuous Working Temperature (deg C)                  | 75                            |
| Min Continuous Working Temperature (deg C)                  | 5                             |
| Hot Water Unit Suitability                                  | Storage Tank; Continuous Flow |
| WARRANTY                                                    |                               |
| Warranty - Domestic Use (Years)                             | 15                            |
| Spare Parts & Labour (Years)                                | 1                             |
| Please refer to Warranty Page for full Terms and Conditions |                               |