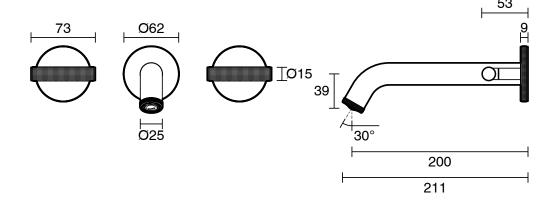

## Milli Etch Wall Basin / Bath Tap Set 200mm Chrome (6 Star) 21840

| SPECIFICATIONS                                              |                               |
|-------------------------------------------------------------|-------------------------------|
| Recommended Use                                             | Domestic;Commercial;Hotel     |
| Colour Finish                                               | Chrome                        |
| Primary Material                                            | Lead Free Brass               |
| Recommended Pressure Range                                  | 150 - 500 kPa as per AS3500   |
| Max Continuous Working Pressure (kPa)                       | 500                           |
| Max Continuous Working Temperature (deg C)                  | 75                            |
| Min Continuous Working Temperature (deg C)                  | 5                             |
| Hot Water Unit Suitability                                  | Storage Tank; Continuous Flow |
| WARRANTY                                                    |                               |
| Warranty - Domestic Use (Years)                             | 15                            |
| Spare Parts & Labour (Years)                                | 1                             |
| Please refer to Warranty Page for full Terms and Conditions |                               |

Dimensions are nominal measurements only.