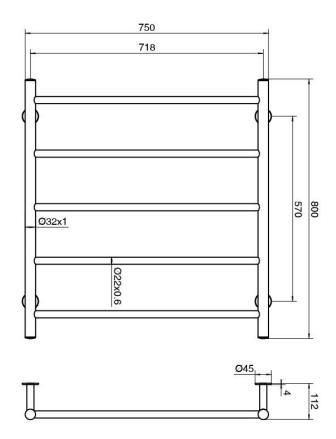

eg |
| Heating Method                                              | Dry Element                      |
| Power Wattage                                               | 90 W                             |
| Voltage                                                     | 24 V                             |
| IP Rating                                                   | IP45                             |
| WARRANTY                                                    |                                  |
| Warranty - Domestic Use                                     | 7 Years                          |
| Spare Parts & Labour                                        | 12 Months                        |
| Please refer to Warranty Page for full Terms and Conditions |                                  |





Dimensions are nominal measurements only.

## **CLEANING RECOMMENDATIONS:**

We recommend the use of a soft dry cloth. This product should not be cleaned with abrasive materials or cleaning agents. Damage caused by improper treatment is not covered by the product warranty - refer to warranty conditions.