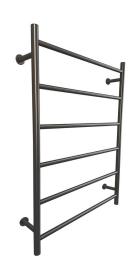

## Mizu Drift MK2 750 x 800mm Heated Towel Rail Low Voltage 24V Brushed Gunmetal