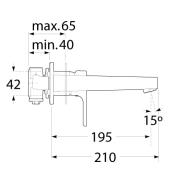

s                      |
| Recommended Pressure Range                                  | 150 - 500 kPa as per AS3500   |
| Max Continuous Working Temperature (deg C)                  | 80                            |
| Min Continuous Working Temperature (deg C)                  | 5                             |
| Hot Water Unit Suitability                                  | Storage Tank; Continuous Flow |
| WARRANTY                                                    |                               |
| Warranty - Domestic Use (Years)                             | 15                            |
| Spare Parts & Labour (Years)                                | 1                             |
| Please refer to Warranty Page for full Terms and Conditions |                               |











Dimensions are nominal measurements only.

## **CLEANING RECOMMENDATIONS:**

We recommend the use of soapy water or approved cleaners. This product should not be cleaned with abrasive materials. Damage caused by any improper treatment is not covered by the product warranty. Refer to Warranty Conditions