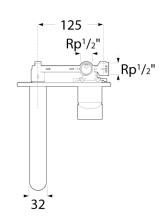

ass                      |
| Recommended Pressure Range                                  | 150 - 500 kPa as per AS3500   |
| Max Continuous Working Temperature (deg C)                  | 80                            |
| Min Continuous Working Temperature (deg C)                  | 5                             |
| Hot Water Unit Suitability                                  | Storage Tank; Continuous Flow |
| WARRANTY                                                    |                               |
| Warranty - Domestic Use (Years)                             | 15                            |
| Spare Parts & Labour (Years)                                | 1                             |
| Please refer to Warranty Page for full Terms and Conditions |                               |











Dimensions are nominal measurements only.

## **CLEANING RECOMMENDATIONS:**

We recommend the use of soapy water or approved cleaners. This product should not be cleaned with abrasive materials. Damage caused by any improper treatment is not covered by the product warranty. Refer to Warranty Conditions