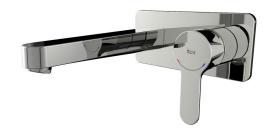

## Roca L20 Wall Basin Mixer Tap Set Front of Wall Trim Set Only Chrome (4 Star) 9507533

| SPECIFICATIONS                                              |                               |
|-------------------------------------------------------------|-------------------------------|
| Recommended Use                                             | Domestic;Hotel;Commercial     |
| Colour Finish                                               | Polished Chrome               |
| Primary Material                                            | DR Brass                      |
| Recommended Pressure Range                                  | 150 - 500 kPa as per AS3500   |
| Max Continuous Working Temperature (deg C)                  | 80                            |
| Min Continuous Working Temperature (deg C)                  | 5                             |
| Hot Water Unit Suitability                                  | Storage Tank; Continuous Flow |
| WARRANTY                                                    |                               |
| Warranty - Domestic Use (Years)                             | 15                            |
| Spare Parts & Labour (Years)                                | 1                             |
| Please refer to Warranty Page for full Terms and Conditions |                               |