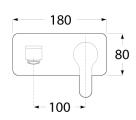

Brass                      |
| Recommended Pressure Range                                  | 150 - 500 kPa as per AS3500   |
| Max Continuous Working Temperature (deg C)                  | 80                            |
| Min Continuous Working Temperature (deg C)                  | 5                             |
| Hot Water Unit Suitability                                  | Storage Tank; Continuous Flow |
| WARRANTY                                                    |                               |
| Warranty - Domestic Use (Years)                             | 15                            |
| Spare Parts & Labour (Years)                                | 1                             |
| Please refer to Warranty Page for full Terms and Conditions |                               |











Dimensions are nominal measurements only.

## **CLEANING RECOMMENDATIONS:**

We recommend the use of soapy water or approved cleaners. This product should not be cleaned with abrasive materials. Damage caused by any improper treatment is not covered by the product warranty. Refer to Warranty Conditions