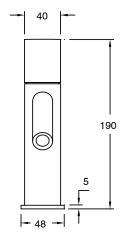

| DR Brass                     |
| Recommended Pressure Range                                  | 150 - 500 kPa as per AS3500  |
| Max Continuous Working Temperature (deg C)                  | 65                           |
| Min Continuous Working Temperature (deg C)                  | 5                            |
| Hot Water Unit Suitability                                  | Storage Tank;Continuous Flow |
| WARRANTY                                                    |                              |
| Warranty - Domestic Use (Years)                             | 15                           |
| Spare Parts & Labour (Years)                                | 1                            |
| Please refer to Warranty Page for full Terms and Conditions |                              |











Dimensions are nominal measurements only.

## **CLEANING RECOMMENDATIONS:**

We recommend the use of soapy water or approved cleaners. This product should not be cleaned with abrasive materials. Damage caused by any improper treatment is not covered by the product warranty. Refer to Warranty Conditions