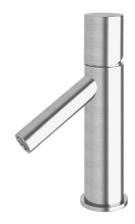

## Milli Pure Basin Mixer Tap Satin Chrome (6 Star)

## 2299217

| SPECIFICATIONS                                              |                              |
|-------------------------------------------------------------|------------------------------|
| Recommended Use                                             | Domestic;Hotel;Commercial    |
| Colour Finish                                               | Satin Chrome                 |
| Primary Material                                            | DR Brass                     |
| Recommended Pressure Range                                  | 150 - 500 kPa as per AS3500  |
| Max Continuous Working Temperature (deg C)                  | 65                           |
| Min Continuous Working Temperature (deg C)                  | 5                            |
| Hot Water Unit Suitability                                  | Storage Tank;Continuous Flow |
| WARRANTY                                                    |                              |
| Warranty - Domestic Use (Years)                             | 15                           |
| Spare Parts & Labour (Years)                                | 1                            |
| Please refer to Warranty Page for full Terms and Conditions |                              |