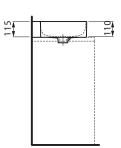

## LAUFEN Val Wall/Counter Basin Only 1 Taphole with Overflow 530x400 Internal Texture White 9510146

| SPECIFICATIONS                                              |                           |
|-------------------------------------------------------------|---------------------------|
| Recommended Use                                             | Domestic;Hotel;Commercial |
| Material                                                    | SaphirKeramik             |
| Basin Colour                                                | White                     |
| Bowl Capacity (L)                                           | 3.6                       |
| Weight (kg)                                                 | 9.7                       |
| Taphole Configuration                                       | One                       |
| Overflow Included                                           | Yes                       |
| Plug & Waste Included                                       | No                        |
| WARRANTY                                                    |                           |
| Warranty - Domestic Use (Years)                             | 15                        |
| Spare Parts & Labour (Years)                                | 1                         |
| Please refer to Warranty Page for full Terms and Conditions |                           |

Dimensions are nominal measurements only.