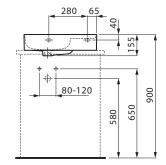

## LAUFEN Val Wall/Counter Basin Only 1 Taphole with Overflow 530x400 Internal Texture White 9510146

| SPECIFICATIONS                                              |                           |
|-------------------------------------------------------------|---------------------------|
| Recommended Use                                             | Domestic;Hotel;Commercial |
| Material                                                    | SaphirKeramik             |
| Basin Colour                                                | White                     |
| Bowl Capacity (L)                                           | 3.6                       |
| Weight (kg)                                                 | 9.7                       |
| Taphole Configuration                                       | One                       |
| Overflow Included                                           | Yes                       |
| Plug & Waste Included                                       | No                        |
| WARRANTY                                                    |                           |
| Warranty - Domestic Use (Years)                             | 15                        |
| Spare Parts & Labour (Years)                                | 1                         |
| Please refer to Warranty Page for full Terms and Conditions |                           |

Dimensions are nominal measurements only.