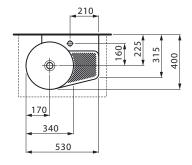

## LAUFEN Val Wall/Counter Basin Only 1 Taphole with Overflow 530x400 Internal Texture White 9510146

| SPECIFICATIONS                                              |                           |
|-------------------------------------------------------------|---------------------------|
| Recommended Use                                             | Domestic;Hotel;Commercial |
| Material                                                    | SaphirKeramik             |
| Basin Colour                                                | White                     |
| Bowl Capacity (L)                                           | 3.6                       |
| Weight (kg)                                                 | 9.7                       |
| Taphole Configuration                                       | One                       |
| Overflow Included                                           | Yes                       |
| Plug & Waste Included                                       | No                        |
| WARRANTY                                                    |                           |
| Warranty - Domestic Use (Years)                             | 15                        |
| Spare Parts & Labour (Years)                                | 1                         |
| Please refer to Warranty Page for full Terms and Conditions |                           |

Dimensions are nominal measurements only.