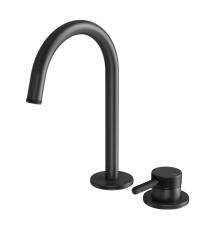

## Milli Etch Hob Basin Mixer Set Matte Black (6 Star)

## 21371

| SPECIFICATIONS                                              |                               |
|-------------------------------------------------------------|-------------------------------|
| Recommended Use                                             | Domestic;Commercial;Hotel     |
| Colour Finish                                               | Matte Black                   |
| Primary Material                                            | Lead Free Brass               |
| Recommended Pressure Range                                  | 150 - 500 kPa as per AS3500   |
| Max Continuous Working Pressure (kPa)                       | 500                           |
| Max Continuous Working Temperature (deg C)                  | 75                            |
| Min Continuous Working Temperature (deg C)                  | 5                             |
| Hot Water Unit Suitability                                  | Storage Tank; Continuous Flow |
| WARRANTY                                                    |                               |
| Warranty - Domestic Use (Years)                             | 15                            |
| Spare Parts & Labour (Years)                                | 1                             |
| Please refer to Warranty Page for full Terms and Conditions |                               |