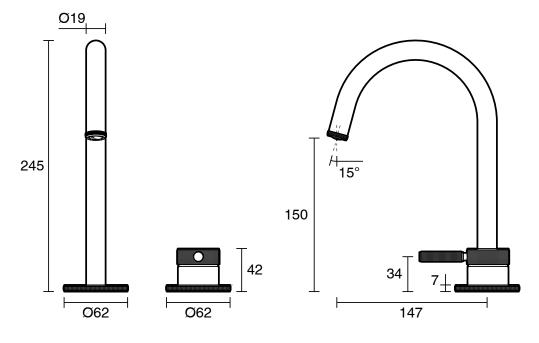

- 500 kPa as per AS3500   |
| Max Continuous Working Pressure (kPa)                       | 500                           |
| Max Continuous Working Temperature (deg C)                  | 75                            |
| Min Continuous Working Temperature (deg C)                  | 5                             |
| Hot Water Unit Suitability                                  | Storage Tank; Continuous Flow |
| WARRANTY                                                    |                               |
| Warranty - Domestic Use (Years)                             | 15                            |
| Spare Parts & Labour (Years)                                | 1                             |
| Please refer to Warranty Page for full Terms and Conditions |                               |







Dimensions are nominal measurements only.

## **CLEANING RECOMMENDATIONS:**

We recommend the use of soapy water or approved cleaners. This product should not be cleaned with abrasive materials. Damage caused by any improper treatment is not covered by the product warranty. Refer to Warranty Conditions