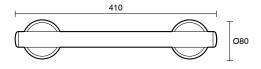

## Mizu Drift 40 Degree Accessible WC Kit Left Hand Brushed Gunmetal 9513063

| SPECIFICATIONS                                              |                                  |
|-------------------------------------------------------------|----------------------------------|
| Recommended Use                                             | Domestic, Hotel & Commercial     |
| Colour                                                      | Brushed Gunmetal                 |
| Material                                                    | 304 grade (18/8) stainless steel |
| WARRANTY                                                    |                                  |
| Replacement Only - Domestic Use                             | 20 Years                         |
| Parts Replacement Only                                      | 12 Months                        |
| Please refer to Warranty Page for full Terms and Conditions |                                  |

Dimensions are nominal measurements only.