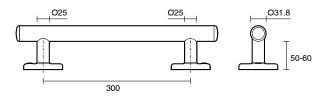

-------------------------------------------------------------|----------------------------------|
| Recommended Use                                             | Domestic, Hotel & Commercial     |
| Colour                                                      | Brushed Gunmetal                 |
| Material                                                    | 304 grade (18/8) stainless steel |
| WARRANTY                                                    |                                  |
| Replacement Only - Domestic Use                             | 20 Years                         |
| Parts Replacement Only                                      | 12 Months                        |
| Please refer to Warranty Page for full Terms and Conditions |                                  |











Dimensions are nominal measurements only.

## **CLEANING RECOMMENDATIONS:**

We recommend the use of soapy water or approved cleaners. This product should not be cleaned with abrasive materials. Damage caused by any improper treatment is not covered by the product warranty. Refer to Warranty Conditions