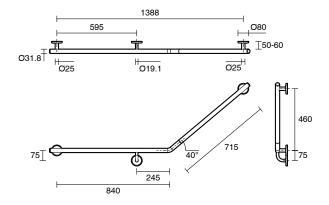

## Mizu Drift 40 Degree Accessible WC Kit Left Hand Brushed Gunmetal 9513063

| SPECIFICATIONS                                              |                                  |
|-------------------------------------------------------------|----------------------------------|
| Recommended Use                                             | Domestic, Hotel & Commercial     |
| Colour                                                      | Brushed Gunmetal                 |
| Material                                                    | 304 grade (18/8) stainless steel |
| WARRANTY                                                    |                                  |
| Replacement Only - Domestic Use                             | 20 Years                         |
| Parts Replacement Only                                      | 12 Months                        |
| Please refer to Warranty Page for full Terms and Conditions |                                  |

Dimensions are nominal measurements only.