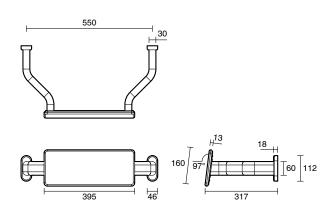

## Mizu Drift 40 Degree Accessible WC Kit Left Hand Brushed Gunmetal 9513063

| SPECIFICATIONS                                              |                                  |
|-------------------------------------------------------------|----------------------------------|
| Recommended Use                                             | Domestic, Hotel & Commercial     |
| Colour                                                      | Brushed Gunmetal                 |
| Material                                                    | 304 grade (18/8) stainless steel |
| WARRANTY                                                    |                                  |
| Replacement Only - Domestic Use                             | 20 Years                         |
| Parts Replacement Only                                      | 12 Months                        |
| Please refer to Warranty Page for full Terms and Conditions |                                  |

Dimensions are nominal measurements only.