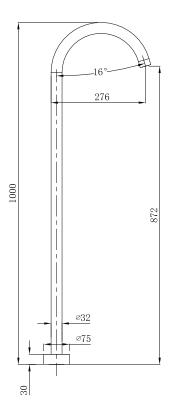

| 150 - 800 kPa                |
| Maximum Continuous Working Temperature                      | 70 deg C                     |
| Suitable for Storage Tank Hot Water                         | Yes                          |
| Suitable for Continuous Flow Hot Water                      | Yes                          |
| Suitable for Gravity Feed Hot Water                         | No                           |
| WARRANTY                                                    |                              |
| Warranty - Domestic Use                                     | 10 Years                     |
| Spare Parts & Labour                                        | 12 Months                    |
| Please refer to Warranty Page for full Terms and Conditions |                              |





Dimensions are nominal measurements only.

## **CLEANING RECOMMENDATIONS:**

We recommend the use of soapy water or approved cleaners. This product should not be cleaned with abrasive materials. Damage caused by any improper treatment is not covered by the product warranty. Refer to Warranty Conditions