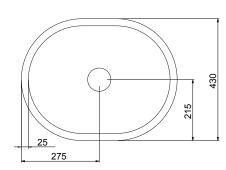

be removed by then using a light sand paper. Avoid applying excessive pressure or clean/rub the same area for a prolonged time unless repairing a scratch or damage.

\*Always test 'non scratch' and 'mild abrasive' products in a non-conspicuous area first to ensure suitability as brands can differ.

Important notes: To maintain a uniform appearance, you may need to clean the entire surface. Never use sharp products such as steel wool or aggressive, commercial grade / strong cleaners or chemicals (e.g. acetone, trichloroethylene, acids, and caustic soda) as these may damage and scratch the surface. For best results always finish by wiping surface clean of all detergents and dry with a soft clean cloth.





# **VILLA COUNTER TOP BASINS**

### **LINE DRAWINGS**







Villa 550 oval basin







Villa 600 basin with shelf







reece