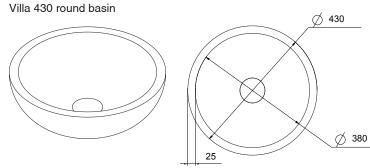

| SPECIFICATIONS        |                                                                     |
|-----------------------|---------------------------------------------------------------------|
| Recommended Use       | Domestic, Hotel and Commercial                                      |
| Material              | Solid Surface 25mm                                                  |
| Colour Options        | White Haven and Cove Grey                                           |
| Basin Type            | Bench Mounted                                                       |
| Weight                | Villa 430 - 12kg, Villa 550 - 13kg and Villa 600 - 19kg             |
| Capacity              | Villa 430 - 18lt, Villa 550 - 28lt and Villa 600 - 21lt             |
| Fixing                | Silicone Sealant                                                    |
| Tap Hole Availability | No                                                                  |
| Integrated Overflow   | No                                                                  |
| Plug & Waste          | Supplied with 32-40mm Pop Up Waste with matching Solid Surface Plug |
| Options               | Villa Bath also available                                           |

### **LINE DRAWINGS**

Villa 550 oval basin

Villa 600 basin with shelf

reece