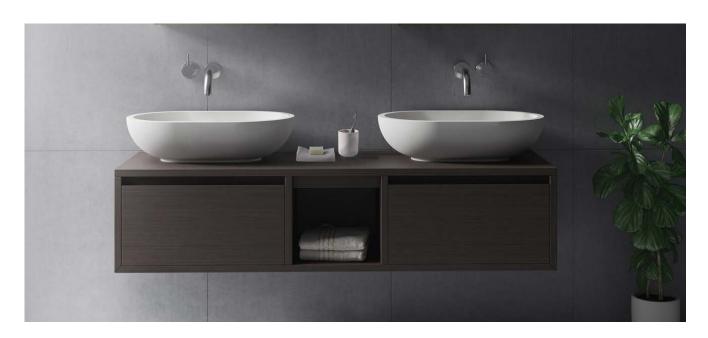

# **VILLA COUNTER TOP BASINS**

Taking inspiration from exotic locations around the globe, Villa evokes a tranquil, refined sentiment. The beautiful organic palette and contemporary profiles add true luxury resort style to the bathroom.

| SPECIFICATIONS        |                                                                     |
|-----------------------|---------------------------------------------------------------------|
| Recommended Use       | Domestic, Hotel and Commercial                                      |
| Material              | Solid Surface 25mm                                                  |
| Colour Options        | White Haven and Cove Grey                                           |
| Basin Type            | Bench Mounted                                                       |
| Weight                | Villa 430 - 12kg, Villa 550 - 13kg and Villa 600 - 19kg             |
| Capacity              | Villa 430 - 18lt, Villa 550 - 28lt and Villa 600 - 21lt             |
| Fixing                | Silicone Sealant                                                    |
| Tap Hole Availability | No                                                                  |
| Integrated Overflow   | No                                                                  |
| Plug & Waste          | Supplied with 32-40mm Pop Up Waste with matching Solid Surface Plug |
| Options               | Villa Bath also available                                           |