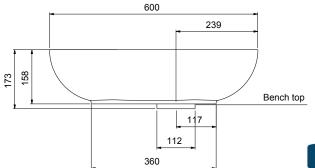

d paper. Avoid applying excessive pressure or clean/rub the same area for a prolonged time unless repairing a scratch or damage.

\*Always test 'non scratch' and 'mild abrasive' products in a non-conspicuous area first to ensure suitability as brands can differ.

Important notes: To maintain a uniform appearance, you may need to clean the entire surface. Never use sharp products such as steel wool or aggressive, commercial grade / strong cleaners or chemicals (e.g. acetone, trichloroethylene, acids, and caustic soda) as these may damage and scratch the surface. For best results always finish by wiping surface clean of all detergents and dry with a soft clean cloth.





# **VILLA COUNTER TOP BASINS**

### **LINE DRAWINGS**







Villa 550 oval basin







Villa 600 basin with shelf







reece