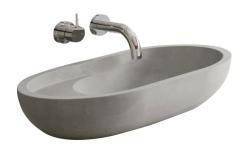

# **VILLA COUNTER TOP BASINS**

Taking inspiration from exotic locations around the globe, Villa evokes a tranquil, refined sentiment. The beautiful organic palette and contemporary profiles add true luxury resort style to the bathroom.

| SPECIFICATIONS        |                                                                     |
|-----------------------|---------------------------------------------------------------------|
| Recommended Use       | Domestic, Hotel and Commercial                                      |
| Material              | Solid Surface 25mm                                                  |
| Colour Options        | White Haven and Cove Grey                                           |
| Basin Type            | Bench Mounted                                                       |
| Weight                | Villa 430 - 12kg, Villa 550 - 13kg and Villa 600 - 19kg             |
| Capacity              | Villa 430 - 18lt, Villa 550 - 28lt and Villa 600 - 21lt             |
| Fixing                | Silicone Sealant                                                    |
| Tap Hole Availability | No                                                                  |
| Integrated Overflow   | No                                                                  |
| Plug & Waste          | Supplied with 32-40mm Pop Up Waste with matching Solid Surface Plug |
| Options               | Villa Bath also available                                           |