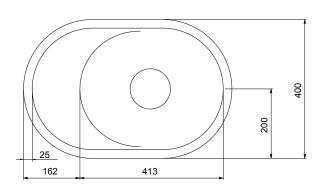

and paper. Avoid applying excessive pressure or clean/rub the same area for a prolonged time unless repairing a scratch or damage.

\*Always test 'non scratch' and 'mild abrasive' products in a non-conspicuous area first to ensure suitability as brands can differ.

Important notes: To maintain a uniform appearance, you may need to clean the entire surface. Never use sharp products such as steel wool or aggressive, commercial grade / strong cleaners or chemicals (e.g. acetone, trichloroethylene, acids, and caustic soda) as these may damage and scratch the surface. For best results always finish by wiping surface clean of all detergents and dry with a soft clean cloth.





# **VILLA COUNTER TOP BASINS**

### **LINE DRAWINGS**







Villa 550 oval basin







Villa 600 basin with shelf







reece