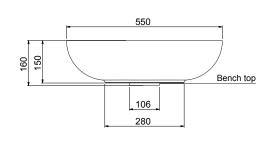

removed by then using a light sand paper. Avoid applying excessive pressure or clean/rub the same area for a prolonged time unless repairing a scratch or damage.

\*Always test 'non scratch' and 'mild abrasive' products in a non-conspicuous area first to ensure suitability as brands can differ.

Important notes: To maintain a uniform appearance, you may need to clean the entire surface. Never use sharp products such as steel wool or aggressive, commercial grade / strong cleaners or chemicals (e.g. acetone, trichloroethylene, acids, and caustic soda) as these may damage and scratch the surface. For best results always finish by wiping surface clean of all detergents and dry with a soft clean cloth.





# **VILLA COUNTER TOP BASINS**

### **LINE DRAWINGS**







Villa 550 oval basin







Villa 600 basin with shelf







reece