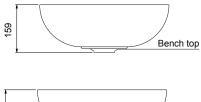

| SPECIFICATIONS        |                                                                     |
|-----------------------|---------------------------------------------------------------------|
| Recommended Use       | Domestic, Hotel and Commercial                                      |
| Material              | Solid Surface 25mm                                                  |
| Colour Options        | White Haven and Cove Grey                                           |
| Basin Type            | Bench Mounted                                                       |
| Weight                | Villa 430 - 12kg, Villa 550 - 13kg and Villa 600 - 19kg             |
| Capacity              | Villa 430 - 18lt, Villa 550 - 28lt and Villa 600 - 21lt             |
| Fixing                | Silicone Sealant                                                    |
| Tap Hole Availability | No                                                                  |
| Integrated Overflow   | No                                                                  |
| Plug & Waste          | Supplied with 32-40mm Pop Up Waste with matching Solid Surface Plug |
| Options               | Villa Bath also available                                           |

### **LINE DRAWINGS**

Villa 550 oval basin

Villa 600 basin with shelf

reece