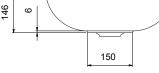

| SPECIFICATIONS        |                                                                     |
|-----------------------|---------------------------------------------------------------------|
| Recommended Use       | Domestic, Hotel and Commercial                                      |
| Material              | Solid Surface 25mm                                                  |
| Colour Options        | White Haven and Cove Grey                                           |
| Basin Type            | Bench Mounted                                                       |
| Weight                | Villa 430 - 12kg, Villa 550 - 13kg and Villa 600 - 19kg             |
| Capacity              | Villa 430 - 18lt, Villa 550 - 28lt and Villa 600 - 21lt             |
| Fixing                | Silicone Sealant                                                    |
| Tap Hole Availability | No                                                                  |
| Integrated Overflow   | No                                                                  |
| Plug & Waste          | Supplied with 32-40mm Pop Up Waste with matching Solid Surface Plug |
| Options               | Villa Bath also available                                           |

### **LINE DRAWINGS**

Villa 550 oval basin

Villa 600 basin with shelf

reece