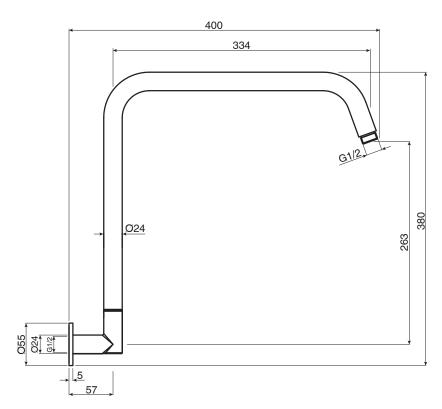

| 150 - 500 kPa                |
| Maximum Continuous Working Temperature                      | 60 deg C                     |
| Suitable for Storage Tank Hot Water                         | Yes                          |
| Suitable for Continuous Flow Hot Water                      | Yes                          |
| Suitable for Gravity Feed Hot Water                         | No                           |
| WARRANTY                                                    |                              |
| Warranty - Domestic Use                                     | 10 Years                     |
| Spare Parts & Labour                                        | 12 Months                    |
| Please refer to Warranty Page for full Terms and Conditions |                              |





Dimensions are nominal measurements only.

## **CLEANING RECOMMENDATIONS:**

We recommend the use of soapy water or approved cleaners. This product should not be cleaned with abrasive materials. Damage caused by any improper treatment is not covered by the product warranty. Refer to Warranty Conditions