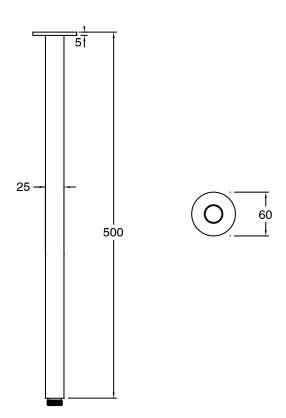

R Brass                      |
| Recommended Pressure Range                                  | 150 - 500 kPa as per AS3500   |
| Max Continuous Working Temperature (deg C)                  | 65                            |
| Min Continuous Working Temperature (deg C)                  | 5                             |
| Hot Water Unit Suitability                                  | Storage Tank; Continuous Flow |
| WARRANTY                                                    |                               |
| Warranty - Domestic Use (Years)                             | 15                            |
| Spare Parts & Labour (Years)                                | 1                             |
| Please refer to Warranty Page for full Terms and Conditions |                               |



Dimensions are nominal measurements only.

## **CLEANING RECOMMENDATIONS:**

We recommend the use of soapy water or approved cleaners. This product should not be cleaned with abrasive materials. Damage caused by any improper treatment is not covered by the product warranty. Refer to Warranty Conditions