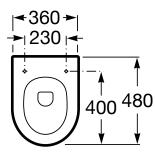

## ROCA MERIDIAN WALL HUNG PAN

Dimensions are nominal only

Pan heights shown are recommendations only and may be varied

| SPECIFICATION      |                                                                    |
|--------------------|--------------------------------------------------------------------|
| Rim Configuration  | Box Rim                                                            |
| Bowl Configuration | P Trap only                                                        |
| Set Out            | P Trap: 220mm                                                      |
| Pan Fixing         | Using solid or cavity (bracket not supplied)                       |
| Seat               | Matching top-fix, soft-close, quick-release seat supplied with pan |
| Flushing           | 4.5/3 litre dual flush                                             |
| WELS               | 4 Star WELS Rating                                                 |
| Standards          | AS1172.1                                                           |