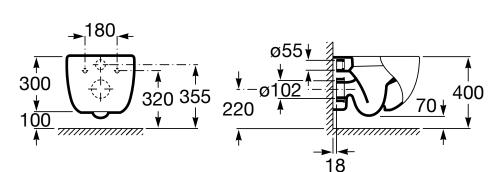

## ROCA MERIDIAN WALL HUNG PAN

Dimensions are nominal only

Pan heights shown are recommendations only and may be varied

| SPECIFICATION      |                                                                    |
|--------------------|--------------------------------------------------------------------|
| Rim Configuration  | Box Rim                                                            |
| Bowl Configuration | P Trap only                                                        |
| Set Out            | P Trap: 220mm                                                      |
| Pan Fixing         | Using solid or cavity (bracket not supplied)                       |
| Seat               | Matching top-fix, soft-close, quick-release seat supplied with pan |
| Flushing           | 4.5/3 litre dual flush                                             |
| WELS               | 4 Star WELS Rating                                                 |
| Standards          | AS1172.1                                                           |