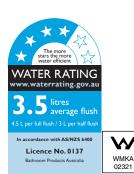

## ROCA MERIDIAN WALL HUNG PAN

Dimensions are nominal only

Pan heights shown are recommendations only and may be varied

| SPECIFICATION      |                                                                    |
|--------------------|--------------------------------------------------------------------|
| Rim Configuration  | Box Rim                                                            |
| Bowl Configuration | P Trap only                                                        |
| Set Out            | P Trap: 220mm                                                      |
| Pan Fixing         | Using solid or cavity (bracket not supplied)                       |
| Seat               | Matching top-fix, soft-close, quick-release seat supplied with pan |
| Flushing           | 4.5/3 litre dual flush                                             |
| WELS               | 4 Star WELS Rating                                                 |
| Standards          | AS1172.1                                                           |