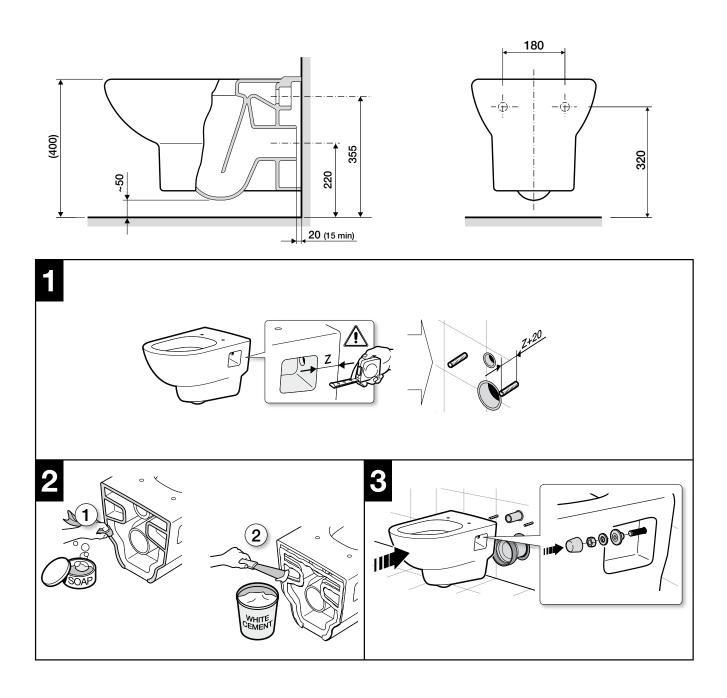

## ROCA MERIDIAN WALL HUNG PAN

Dimensions are nominal only

Pan heights shown are recommendations only and may be varied

| SPECIFICATION      |                                                                    |
|--------------------|--------------------------------------------------------------------|
| Rim Configuration  | Box Rim                                                            |
| Bowl Configuration | P Trap only                                                        |
| Set Out            | P Trap: 220mm                                                      |
| Pan Fixing         | Using solid or cavity (bracket not supplied)                       |
| Seat               | Matching top-fix, soft-close, quick-release seat supplied with pan |
| Flushing           | 4.5/3 litre dual flush                                             |
| WELS               | 4 Star WELS Rating                                                 |
| Standards          | AS1172.1                                                           |

## **INSTALLATION**