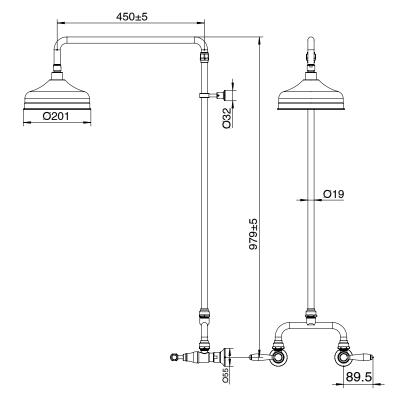

ature                      | 80 deg C                              |
| Suitable for Storage Tank Hot Water                         | Yes                                   |
| Suitable for Continuous Flow Hot Water                      | Yes                                   |
| Suitable for Gravity Feed Hot Water                         | No                                    |
| WARRANTY                                                    |                                       |
| Warranty - Domestic Use                                     | 15 Years                              |
| Spare Parts & Labour                                        | 12 Months                             |
| Please refer to Warranty Page for full Terms and Conditions |                                       |







Dimensions are nominal measurements only.

## **CLEANING RECOMMENDATIONS:**

We recommend the use of soapy water or approved cleaners. This product should not be cleaned with abrasive materials. Damage caused by any improper treatment is not covered by the product warranty. Refer to Warranty Conditions