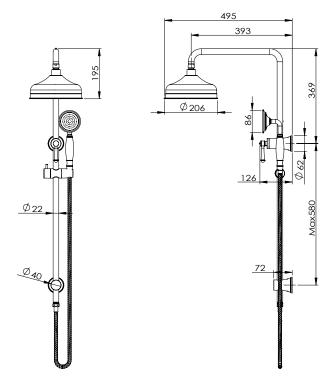

| 150-500 kPa                  |
| Maximum Continuous Working Temperature                      | 80 deg C                     |
| Suitable for Storage Tank Hot Water                         | Yes                          |
| Suitable for Continuous Flow Hot Water                      | Yes                          |
| Suitable for Gravity Feed Hot Water                         | No                           |
| WARRANTY                                                    |                              |
| Warranty - Domestic Use                                     | 7 Years                      |
| Parts Replacement Only                                      | 12 Months                    |
| Please refer to Warranty Page for full Terms and Conditions |                              |







Dimensions are nominal measurements only.

## **CLEANING RECOMMENDATIONS:**

We recommend the use of soapy water or approved cleaners. This product should not be cleaned with abrasive materials. Damage caused by any improper treatment is not covered by the product warranty. Refer to Warranty Conditions