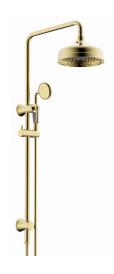

## Posh Canterbury Twin Rail Shower with Top Rail Water Inlet Brass Gold (3 Star) 9511249

| SPECIFICATIONS                                              |                              |
|-------------------------------------------------------------|------------------------------|
| Recommended Use                                             | Domestic, Hotel & Commercial |
| Colour                                                      | Brass Gold                   |
| Finish                                                      | Polished                     |
| Material                                                    | Brass                        |
| Recommended Pressure Range                                  | 150-500 kPa                  |
| Maximum Continuous Working Temperature                      | 80 deg C                     |
| Suitable for Storage Tank Hot Water                         | Yes                          |
| Suitable for Continuous Flow Hot Water                      | Yes                          |
| Suitable for Gravity Feed Hot Water                         | No                           |
| WARRANTY                                                    |                              |
| Warranty - Domestic Use                                     | 7 Years                      |
| Parts Replacement Only                                      | 12 Months                    |
| Please refer to Warranty Page for full Terms and Conditions |                              |