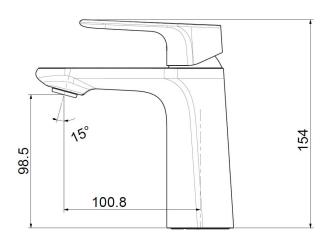

## American Standard Signature Basin mixer (5\*)

## SPECIFICATIONS

| Recommended Use                                             | Domestic, Hotel & Commercial |
|-------------------------------------------------------------|------------------------------|
| Colour                                                      | Chrome                       |
| Recommended Pressure Range                                  | 150 - 500kPa                 |
| Max Continuous Working Pressure                             | 500kPa                       |
| Max Continuous Working Temperature                          | 60°C                         |
| Recommended Temperature                                     | 40°C                         |
| Suitable for Storage Tank Hot Water                         | Yes                          |
| Suitable for Continuous Flow Hot Water                      | Yes                          |
| Suitable for Gravity Feed Hot Water                         | No                           |
| Hot and Cold water inlet pressure should be equal           |                              |
| WARRANTY                                                    |                              |
| Warranty - Domestic Use                                     | 10 Years                     |
| Spare Parts & Labour                                        | 12 Months                    |
| Please refer to Warranty Page for full Terms and Conditions |                              |