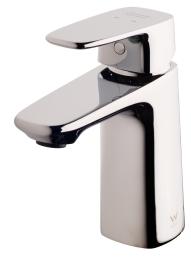

## American Standard Signature Basin mixer (5\*)

## SPECIFICATIONS

| Recommended Use                                             | Domestic, Hotel & Commercial |
|-------------------------------------------------------------|------------------------------|
| Colour                                                      | Chrome                       |
| Recommended Pressure Range                                  | 150 - 500kPa                 |
| Max Continuous Working Pressure                             | 500kPa                       |
| Max Continuous Working Temperature                          | 60°C                         |
| Recommended Temperature                                     | 40°C                         |
| Suitable for Storage Tank Hot Water                         | Yes                          |
| Suitable for Continuous Flow Hot Water                      | Yes                          |
| Suitable for Gravity Feed Hot Water                         | No                           |
| Hot and Cold water inlet pressure should be equal           |                              |
| WARRANTY                                                    |                              |
| Warranty - Domestic Use                                     | 10 Years                     |
| Spare Parts & Labour                                        | 12 Months                    |
| Please refer to Warranty Page for full Terms and Conditions |                              |