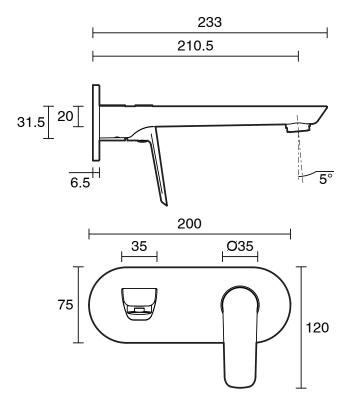

| 150 - 500 kPa                |
| Maximum Continuous Working Temperature                      | 80 deg C                     |
| Suitable for Storage Tank Hot Water                         | Yes                          |
| Suitable for Continuous Flow Hot Water                      | Yes                          |
| Suitable for Gravity Feed Hot Water                         | No                           |
| WARRANTY                                                    |                              |
| Warranty - Domestic Use                                     | 10 Years                     |
| Spare Parts & Labour                                        | 12 Months                    |
| Please refer to Warranty Page for full Terms and Conditions |                              |







Dimensions are nominal measurements only.

## **CLEANING RECOMMENDATIONS:**

We recommend the use of soapy water or approved cleaners. This product should not be cleaned with abrasive materials. Damage caused by any improper treatment is not covered by the product warranty. Refer to Warranty Conditions