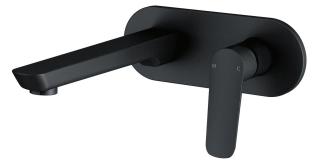

| 150 - 500 kPa                |
| Maximum Continuous Working Temperature                      | 80 deg C                     |
| Suitable for Storage Tank Hot Water                         | Yes                          |
| Suitable for Continuous Flow Hot Water                      | Yes                          |
| Suitable for Gravity Feed Hot Water                         | No                           |
| WARRANTY                                                    |                              |
| Warranty - Domestic Use                                     | 10 Years                     |
| Spare Parts & Labour                                        | 12 Months                    |
| Please refer to Warranty Page for full Terms and Conditions |                              |







Dimensions are nominal measurements only.

## **CLEANING RECOMMENDATIONS:**

We recommend the use of soapy water or approved cleaners. This product should not be cleaned with abrasive materials. Damage caused by any improper treatment is not covered by the product warranty. Refer to Warranty Conditions