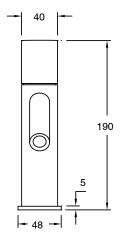

| DR Brass                     |
| Recommended Pressure Range                                  | 150 - 500 kPa as per AS3500  |
| Max Continuous Working Temperature (deg C)                  | 65                           |
| Min Continuous Working Temperature (deg C)                  | 5                            |
| Hot Water Unit Suitability                                  | Storage Tank;Continuous Flow |
| WARRANTY                                                    |                              |
| Warranty - Domestic Use (Years)                             | 15                           |
| Spare Parts & Labour (Years)                                | 1                            |
| Please refer to Warranty Page for full Terms and Conditions |                              |











Dimensions are nominal measurements only.

## **CLEANING RECOMMENDATIONS:**

We recommend the use of soapy water or approved cleaners. This product should not be cleaned with abrasive materials. Damage caused by any improper treatment is not covered by the product warranty. Refer to Warranty Conditions