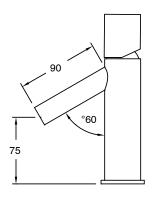

| DR Brass                     |
| Recommended Pressure Range                                  | 150 - 500 kPa as per AS3500  |
| Max Continuous Working Temperature (deg C)                  | 65                           |
| Min Continuous Working Temperature (deg C)                  | 5                            |
| Hot Water Unit Suitability                                  | Storage Tank;Continuous Flow |
| WARRANTY                                                    |                              |
| Warranty - Domestic Use (Years)                             | 15                           |
| Spare Parts & Labour (Years)                                | 1                            |
| Please refer to Warranty Page for full Terms and Conditions |                              |











Dimensions are nominal measurements only.

## **CLEANING RECOMMENDATIONS:**

We recommend the use of soapy water or approved cleaners. This product should not be cleaned with abrasive materials. Damage caused by any improper treatment is not covered by the product warranty. Refer to Warranty Conditions