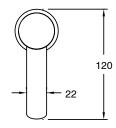

| DR Brass                     |
| Recommended Pressure Range                                  | 150 - 500 kPa as per AS3500  |
| Max Continuous Working Temperature (deg C)                  | 65                           |
| Min Continuous Working Temperature (deg C)                  | 5                            |
| Hot Water Unit Suitability                                  | Storage Tank;Continuous Flow |
| WARRANTY                                                    |                              |
| Warranty - Domestic Use (Years)                             | 15                           |
| Spare Parts & Labour (Years)                                | 1                            |
| Please refer to Warranty Page for full Terms and Conditions |                              |











Dimensions are nominal measurements only.

## **CLEANING RECOMMENDATIONS:**

We recommend the use of soapy water or approved cleaners. This product should not be cleaned with abrasive materials. Damage caused by any improper treatment is not covered by the product warranty. Refer to Warranty Conditions