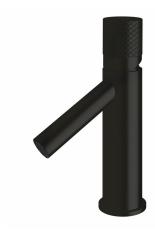

## Milli Pure Basin Mixer Tap with Diamond Textured Handle PVD Matte Black (6 Star) 9511290

| SPECIFICATIONS                                              |                              |
|-------------------------------------------------------------|------------------------------|
| Recommended Use                                             | Domestic;Hotel;Commercial    |
| Colour Finish                                               | Matte Black                  |
| Primary Material                                            | DR Brass                     |
| Recommended Pressure Range                                  | 150 - 500 kPa as per AS3500  |
| Max Continuous Working Temperature (deg C)                  | 65                           |
| Min Continuous Working Temperature (deg C)                  | 5                            |
| Hot Water Unit Suitability                                  | Storage Tank;Continuous Flow |
| WARRANTY                                                    |                              |
| Warranty - Domestic Use (Years)                             | 15                           |
| Spare Parts & Labour (Years)                                | 1                            |
| Please refer to Warranty Page for full Terms and Conditions |                              |