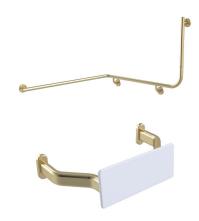

## Mizu Drift Continuous Accessible WC Kit Left Hand Brushed Brass 9513041

| SPECIFICATIONS                                              |                                  |
|-------------------------------------------------------------|----------------------------------|
| Recommended Use                                             | Domestic, Hotel & Commercial     |
| Colour                                                      | Brushed Brass                    |
| Material                                                    | 304 grade (18/8) stainless steel |
| WARRANTY                                                    |                                  |
| Replacement Only - Domestic Use                             | 20 Years                         |
| Parts Replacement Only                                      | 12 Months                        |
| Please refer to Warranty Page for full Terms and Conditions |                                  |