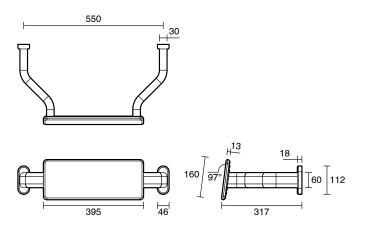

## Mizu Drift Continuous Accessible WC Kit Left Hand Brushed Brass 9513041

| SPECIFICATIONS                                              |                                  |
|-------------------------------------------------------------|----------------------------------|
| Recommended Use                                             | Domestic, Hotel & Commercial     |
| Colour                                                      | Brushed Brass                    |
| Material                                                    | 304 grade (18/8) stainless steel |
| WARRANTY                                                    |                                  |
| Replacement Only - Domestic Use                             | 20 Years                         |
| Parts Replacement Only                                      | 12 Months                        |
| Please refer to Warranty Page for full Terms and Conditions |                                  |

Dimensions are nominal measurements only.