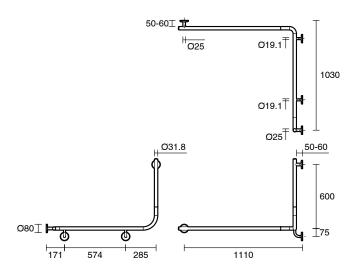

## Mizu Drift Continuous Accessible WC Kit Left Hand Brushed Brass 9513041

| SPECIFICATIONS                                              |                                  |
|-------------------------------------------------------------|----------------------------------|
| Recommended Use                                             | Domestic, Hotel & Commercial     |
| Colour                                                      | Brushed Brass                    |
| Material                                                    | 304 grade (18/8) stainless steel |
| WARRANTY                                                    |                                  |
| Replacement Only - Domestic Use                             | 20 Years                         |
| Parts Replacement Only                                      | 12 Months                        |
| Please refer to Warranty Page for full Terms and Conditions |                                  |

Dimensions are nominal measurements only.