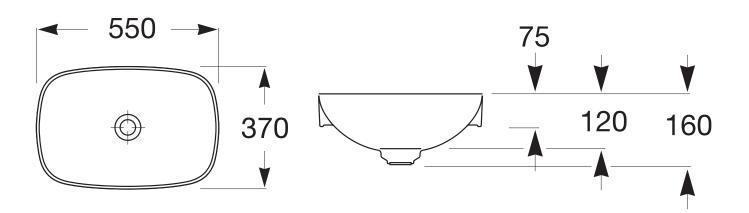

| 13.5L                        |
| Weight                                                      | 9.6kg                        |
| Plug & Waste Size                                           | Open Waste                   |
| Plug & Waste                                                | Sold Separately              |
| Tapware                                                     | Sold Separately              |
| WARRANTY                                                    |                              |
| Warranty - Domestic Use                                     | 15 Years                     |
| Spare Parts & Labour                                        | 12 Months                    |
| Please refer to Warranty Page for full Terms and Conditions |                              |





Dimensions are nominal measurements only.

## **CLEANING RECOMMENDATIONS:**

We recommend the use of soapy water or approved cleaners. This product should not be cleaned with abrasive materials. Damage caused by any improper treatment is not covered by the product warranty. Refer to Warranty Conditions

Disclaimer: Products in this specification manual must by regulation be installed by licensed and registered trade people. The manufacturer/distributor reserves the right to vary specifications or delete models from their range without prior notification. Dimensions are nominal measurements only. Dimensions and set-outs listed are correct at time of publication however the manufacturer/distributor takes no responsibility for printing errors.

Published 05/11/2021

To see the complete Roca