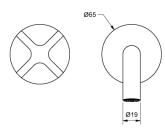

| 150 - 500 kPa                |
| Maximum Continuous Working Temperature                      | 80 deg C                     |
| Suitable for Storage Tank Hot Water                         | Yes                          |
| Suitable for Continuous Flow Hot Water                      | Yes                          |
| Suitable for Gravity Feed Hot Water                         | No                           |
| WARRANTY                                                    |                              |
| Warranty - Domestic Use                                     | 15 Years                     |
| Spare Parts & Labour                                        | 5 Years                      |
| Please refer to Warranty Page for full Terms and Conditions |                              |









Dimensions are nominal measurements only.

## **CLEANING RECOMMENDATIONS:**

We recommend the use of soapy water or approved cleaners. This product should not be cleaned with abrasive materials. Damage caused by any improper treatment is not covered by the product warranty. Refer to Warranty Conditions