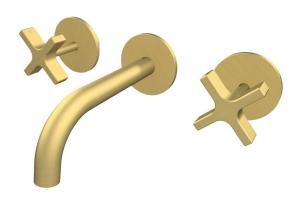

## Milli Exo Wall Bath Set Brushed Gold

## 2264763

| SPECIFICATIONS                                              |                              |
|-------------------------------------------------------------|------------------------------|
| Recommended Use                                             | Domestic, Hotel & Commercial |
| Colour                                                      | Brushed Gold                 |
| Finish                                                      | Brushed                      |
| Body Material                                               | Electroplated Brass          |
| Recommended Pressure Range                                  | 150 - 500 kPa                |
| Maximum Continuous Working Temperature                      | 80 deg C                     |
| Suitable for Storage Tank Hot Water                         | Yes                          |
| Suitable for Continuous Flow Hot Water                      | Yes                          |
| Suitable for Gravity Feed Hot Water                         | No                           |
| WARRANTY                                                    |                              |
| Warranty - Domestic Use                                     | 15 Years                     |
| Spare Parts & Labour                                        | 5 Years                      |
| Please refer to Warranty Page for full Terms and Conditions |                              |