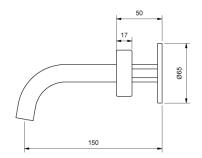

| 150 - 500 kPa                |
| Maximum Continuous Working Temperature                      | 80 deg C                     |
| Suitable for Storage Tank Hot Water                         | Yes                          |
| Suitable for Continuous Flow Hot Water                      | Yes                          |
| Suitable for Gravity Feed Hot Water                         | No                           |
| WARRANTY                                                    |                              |
| Warranty - Domestic Use                                     | 15 Years                     |
| Spare Parts & Labour                                        | 5 Years                      |
| Please refer to Warranty Page for full Terms and Conditions |                              |









Dimensions are nominal measurements only.

## **CLEANING RECOMMENDATIONS:**

We recommend the use of soapy water or approved cleaners. This product should not be cleaned with abrasive materials. Damage caused by any improper treatment is not covered by the product warranty. Refer to Warranty Conditions