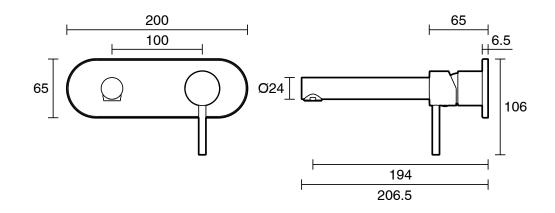

asin / Bath Mixer Set with Straight Spout Kit Brushed Brass (6 Star)

2267391

| SPECIFICATIONS                              |                           |   |
|---------------------------------------------|---------------------------|---|
| Recommended Use                             | Domestic;Commercial;Hotel |   |
| Colour Finish                               | Brushed Brass             | _ |
| rimary Material                             | Lead Free Brass           |   |
| /ARRANTY                                    |                           |   |
| /arranty - Domestic Use (Years)             | 10                        |   |
| pare Parts & Labour (Years)                 | 1                         | _ |
| Please refer to Warranty Page for full Terr | ms and Conditions         |   |



Dimensions are nominal measurements only.

## **CLEANING RECOMMENDATIONS:**

We recommend the use of soapy water or approved cleaners. This product should not be cleaned with abrasive materials. Damage caused by any improper treatment is not covered by the product warranty. Refer to Warranty Conditions

Disclaimer: Products in this specification manual must by regulation be installed by licensed and registered trade people. The manufacturer/distributor reserves the right to vary specifications or delete models from their range without prior notification. Dimensions are nominal measurements only. Dimensions and set-outs listed are correct at time of publication however the manufacturer/distributor takes no responsibility for printing errors.

Published 28/11/2024

To see the complete Mizu