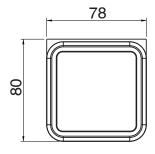

## Milli Glance Glass Soap Dispenser Chrome 9507142

| SPECIFICATIONS                                              |                              |
|-------------------------------------------------------------|------------------------------|
| Recommended Use                                             | Domestic, Hotel & Commercial |
| Colour                                                      | Chrome                       |
| WARRANTY                                                    |                              |
| Replacement Only - Domestic Use                             | 15 Years                     |
| Please refer to Warranty Page for full Terms and Conditions |                              |









Dimensions are nominal measurements only.

## **CLEANING RECOMMENDATIONS:**

We recommend the use of soapy water or approved cleaners. This product should not be cleaned with abrasive materials. Damage caused by any improper treatment is not covered by the product warranty. Refer to Warranty Conditions