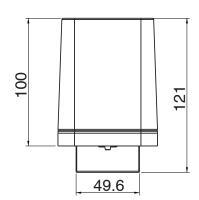

## Milli Glance Glass Soap Dispenser Chrome 9507142

| SPECIFICATIONS                                              |                              |
|-------------------------------------------------------------|------------------------------|
| Recommended Use                                             | Domestic, Hotel & Commercial |
| Colour                                                      | Chrome                       |
| WARRANTY                                                    |                              |
| Replacement Only - Domestic Use                             | 15 Years                     |
| Please refer to Warranty Page for full Terms and Conditions |                              |









Dimensions are nominal measurements only.

## **CLEANING RECOMMENDATIONS:**

We recommend the use of soapy water or approved cleaners. This product should not be cleaned with abrasive materials. Damage caused by any improper treatment is not covered by the product warranty. Refer to Warranty Conditions