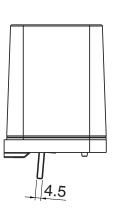

## Milli Glance Glass Soap Dispenser Chrome 9507142

| SPECIFICATIONS                                              |                              |
|-------------------------------------------------------------|------------------------------|
| Recommended Use                                             | Domestic, Hotel & Commercial |
| Colour                                                      | Chrome                       |
| WARRANTY                                                    |                              |
| Replacement Only - Domestic Use                             | 15 Years                     |
| Please refer to Warranty Page for full Terms and Conditions |                              |









Dimensions are nominal measurements only.

## **CLEANING RECOMMENDATIONS:**

We recommend the use of soapy water or approved cleaners. This product should not be cleaned with abrasive materials. Damage caused by any improper treatment is not covered by the product warranty. Refer to Warranty Conditions