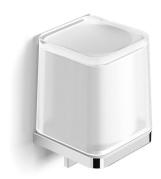

## Milli Glance Glass Soap Dispenser Chrome 9507142

| SPECIFICATIONS                                              |                              |
|-------------------------------------------------------------|------------------------------|
| Recommended Use                                             | Domestic, Hotel & Commercial |
| Colour                                                      | Chrome                       |
| WARRANTY                                                    |                              |
| Replacement Only - Domestic Use                             | 15 Years                     |
| Please refer to Warranty Page for full Terms and Conditions |                              |