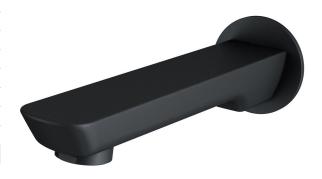

| 150 - 500 kPa                |
| Maximum Continuous Working Temperature                      | 80 deg C                     |
| Suitable for Storage Tank Hot Water                         | Yes                          |
| Suitable for Continuous Flow Hot Water                      | Yes                          |
| Suitable for Gravity Feed Hot Water                         | No                           |
| WARRANTY                                                    |                              |
| Warranty - Domestic Use                                     | 10 Years                     |
| Spare Parts & Labour                                        | 12 Months                    |
| Please refer to Warranty Page for full Terms and Conditions |                              |





Dimensions are nominal measurements only.

## **CLEANING RECOMMENDATIONS:**

We recommend the use of soapy water or approved cleaners. This product should not be cleaned with abrasive materials. Damage caused by any improper treatment is not covered by the product warranty. Refer to Warranty Conditions