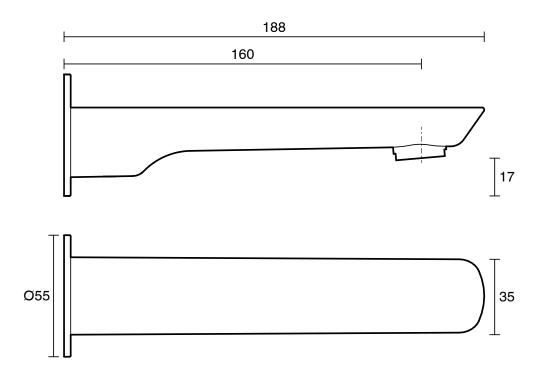

| 150 - 500 kPa                |
| Maximum Continuous Working Temperature                      | 80 deg C                     |
| Suitable for Storage Tank Hot Water                         | Yes                          |
| Suitable for Continuous Flow Hot Water                      | Yes                          |
| Suitable for Gravity Feed Hot Water                         | No                           |
| WARRANTY                                                    |                              |
| Warranty - Domestic Use                                     | 10 Years                     |
| Spare Parts & Labour                                        | 12 Months                    |
| Please refer to Warranty Page for full Terms and Conditions |                              |





Dimensions are nominal measurements only.

## **CLEANING RECOMMENDATIONS:**

We recommend the use of soapy water or approved cleaners. This product should not be cleaned with abrasive materials. Damage caused by any improper treatment is not covered by the product warranty. Refer to Warranty Conditions