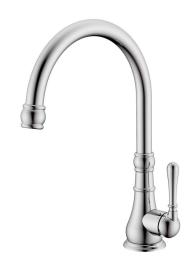

## Milli Voir Sink Mixer Chrome (4 Star)

## 2265297

| SPECIFICATIONS                                              |                                |
|-------------------------------------------------------------|--------------------------------|
| Recommended Use                                             | Domestic, hotel and commercial |
| Colour                                                      | Chrome                         |
| Material                                                    | DR Brass                       |
| Recommended Pressure Range                                  | 150 - 500 kPa                  |
| Max Continuous Working Pressure                             | 500 kPa                        |
| Max Continuous Working Temperature                          | 80 deg C                       |
| Suitable for Storage Tank Hot Water                         | Yes                            |
| Suitable for Continuous Flow Hot Water                      | Yes                            |
| Suitable for Gravity Feed Hot Water                         | No                             |
| WARRANTY                                                    |                                |
| Warranty - Domestic Use                                     | 15 Years                       |
| Spare Parts & Labour                                        | 12 Months                      |
| Please refer to Warranty Page for full Terms and Conditions |                                |