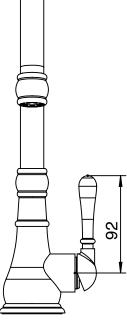

|
| Max Continuous Working Temperature                          | 80 deg C                       |
| Suitable for Storage Tank Hot Water                         | Yes                            |
| Suitable for Continuous Flow Hot Water                      | Yes                            |
| Suitable for Gravity Feed Hot Water                         | No                             |
| WARRANTY                                                    |                                |
| Warranty - Domestic Use                                     | 15 Years                       |
| Spare Parts & Labour                                        | 12 Months                      |
| Please refer to Warranty Page for full Terms and Conditions |                                |









Dimensions are nominal measurements only.

## **CLEANING RECOMMENDATIONS:**

We recommend the use of soapy water or approved cleaners. This product should not be cleaned with abrasive materials. Damage caused by any improper treatment is not covered by the product warranty. Refer to Warranty Conditions