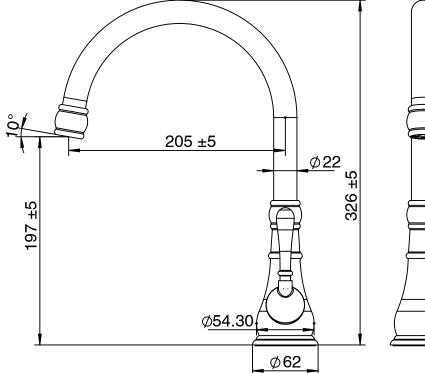

|
| Max Continuous Working Temperature                          | 80 deg C                       |
| Suitable for Storage Tank Hot Water                         | Yes                            |
| Suitable for Continuous Flow Hot Water                      | Yes                            |
| Suitable for Gravity Feed Hot Water                         | No                             |
| WARRANTY                                                    |                                |
| Warranty - Domestic Use                                     | 15 Years                       |
| Spare Parts & Labour                                        | 12 Months                      |
| Please refer to Warranty Page for full Terms and Conditions |                                |









Dimensions are nominal measurements only.

## **CLEANING RECOMMENDATIONS:**

We recommend the use of soapy water or approved cleaners. This product should not be cleaned with abrasive materials. Damage caused by any improper treatment is not covered by the product warranty. Refer to Warranty Conditions