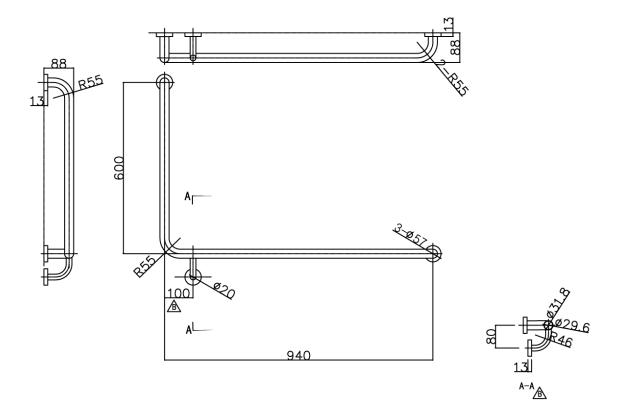

## Mobi 940 x 600mm x 90 Degree Right Hand Grab Rail Polished Stainless Steel 9502632

| SPECIFICATIONS                         |                           |
|----------------------------------------|---------------------------|
| Recommended Use                        | Domestic;Hotel;Commercial |
| Material                               | Stainless Steel 304       |
| Colour                                 | Polished Stainless Steel  |
| Mounting                               | Wall                      |
| WARRANTY                               |                           |
| Warranty - Domestic Use (Years)        | 7                         |
| Spare Parts & Labour (Years)           | 1                         |
| Please refer to Warranty Page for full | Terms and Conditions      |

Dimensions are nominal measurements only.