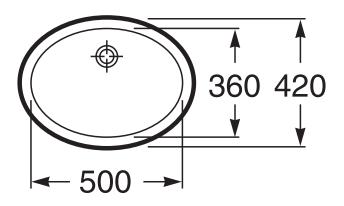

## Roca Berna Undercounter Basin 560 x 420mm

Dimensions are nominal measurements only.

Disclaimer: Products in this specification manual must by regulation be installed by licensed and registered trade people. The manufacturer/distributor reserves the right to vary specifications or delete models from their range without prior notification. Dimensions are nominal measurements only. Dimensions and set-outs listed are correct at time of publication however the manufacturer/distributor takes no responsibility for printing errors.