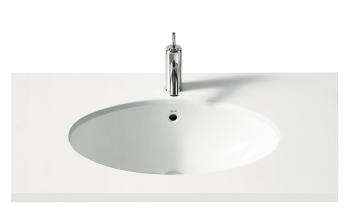

|
| Plug & Waste                                                | Sold Separately                                              |
| Tapware                                                     | Sold Separately                                              |
| WARRANTY                                                    |                                                              |
| Warranty - Domestic Use                                     | 15 Years                                                     |
| Spare Parts & Labour                                        | 12 Months                                                    |
| Please refer to Warranty Page for full Terms and Conditions |                                                              |









Dimensions are nominal measurements only.

Disclaimer: Products in this specification manual must by regulation be installed by licensed and registered trade people. The manufacturer/distributor reserves the right to vary specifications or delete models from their range without prior notification. Dimensions are nominal measurements only. Dimensions and set-outs listed are correct at time of publication however the manufacturer/distributor takes no responsibility for printing errors.

To see the complete Roca range go to <u>www.reece.com.au/bathrooms</u>



Published 05/11/2021