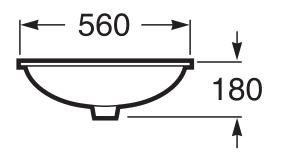

## Roca Berna Undercounter Basin 560 x 420mm

Dimensions are nominal measurements only.

Disclaimer: Products in this specification manual must by regulation be installed by licensed and registered trade people. The manufacturer/distributor reserves the right to vary specifications or delete models from their range without prior notification. Dimensions are nominal measurements only. Dimensions and set-outs listed are correct at time of publication however the manufacturer/distributor takes no responsibility for printing errors.