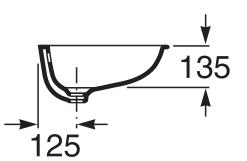

## Roca Berna Undercounter Basin 560 x 420mm

Dimensions are nominal measurements only.

Disclaimer: Products in this specification manual must by regulation be installed by licensed and registered trade people. The manufacturer/distributor reserves the right to vary specifications or delete models from their range without prior notification. Dimensions are nominal measurements only. Dimensions and set-outs listed are correct at time of publication however the manufacturer/distributor takes no responsibility for printing errors.