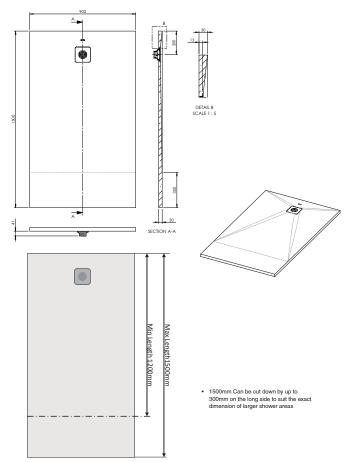

## Roca Cyprus Stonex Shower Floor 900x1500 Cut Blanco with Matching Waste 1711996

| SPECIFICATIONS                                              |                                                             |
|-------------------------------------------------------------|-------------------------------------------------------------|
| Recommended Use                                             | Domestic, Hotel & Commercial                                |
| Material                                                    | Stonex Reinforced Resin                                     |
| Colour                                                      | Blanco                                                      |
| Waste Position                                              | Centre Rear                                                 |
| Waste Type                                                  | Stainless Steel Powder Coated<br>Matching 50mm Waste Outlet |
| Weight                                                      | 45 kg                                                       |
| WARRANTY                                                    |                                                             |
| Warranty - Domestic Use                                     | 15 Years                                                    |
| Spare Parts & Labour                                        | 12 Months                                                   |
| Please refer to Warranty Page for full Terms and Conditions |                                                             |

Dimensions are nominal measurements only.

Disclaimer: Products in this specification manual must by regulation be installed by licensed and