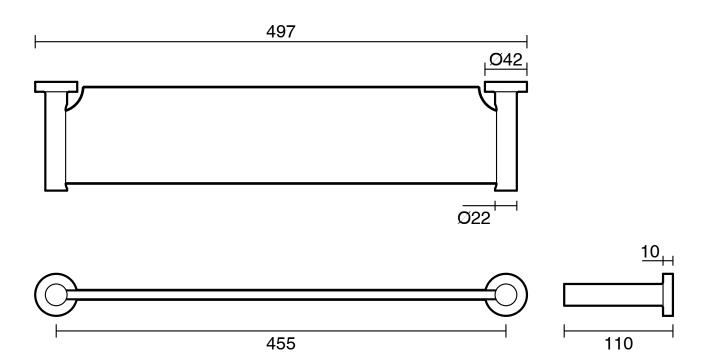

|                           |
|-------------------------------------------------------------|---------------------------|
| Recommended Use                                             | Domestic;Hotel;Commercial |
| Colour Finish                                               | Brushed Platinum Gold     |
| Primary Material                                            | Brass                     |
| WARRANTY                                                    |                           |
| Replacement Only - Domestic Use (Years)                     | 15                        |
| Parts Replacement Only (Years)                              | 15                        |
| Please refer to Warranty Page for full Terms and Conditions |                           |





Dimensions are nominal measurements only.

## **CLEANING RECOMMENDATIONS:**

We recommend the use of soapy water or approved cleaners. This product should not be cleaned with abrasive materials. Damage caused by any improper treatment is not covered by the product warranty. Refer to Warranty Conditions