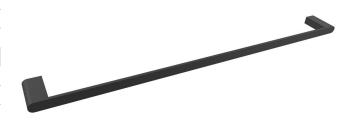

## Mizu Soothe Single Towel Rail 750mm Matte Black 2268109

| SPECIFICATIONS                                              |                                |
|-------------------------------------------------------------|--------------------------------|
| Recommended Use                                             | Domestic, Hotel and Commercial |
| Colour                                                      | Matte Black                    |
| Material                                                    | Zinc Alloy/Brass               |
| WARRANTY                                                    |                                |
| Domestic Use Replacement Only                               | 10 Years                       |
| Please refer to Warranty Page for full Terms and Conditions |                                |
|                                                             |                                |