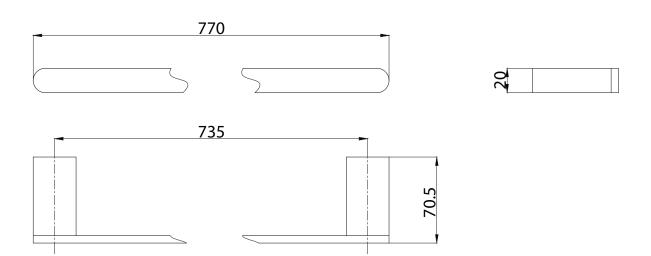

## Mizu Soothe Single Towel Rail 750mm Matte Black 2268109

| SPECIFICATIONS                                              |                                |
|-------------------------------------------------------------|--------------------------------|
| Recommended Use                                             | Domestic, Hotel and Commercial |
| Colour                                                      | Matte Black                    |
| Material                                                    | Zinc Alloy/Brass               |
| WARRANTY                                                    |                                |
| Domestic Use Replacement Only                               | 10 Years                       |
| Please refer to Warranty Page for full Terms and Conditions |                                |
|                                                             |                                |

Dimensions are nominal measurements only.