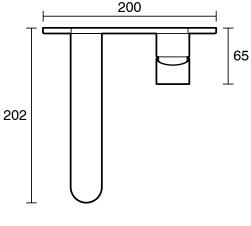

| Domestic;Commercial;Hotel    |
| Colour Category                                             | Brass                        |
| Colour Finish                                               | Brushed Brass                |
| Primary Material                                            | Lead Free Brass              |
| Hot Water Unit Suitability                                  | Storage Tank;Continuous Flow |
| WARRANTY                                                    |                              |
| Warranty - Domestic Use (Years)                             | 10                           |
| Spare Parts & Labour (Years)                                | 1                            |
| Please refer to Warranty Page for full Terms and Conditions |                              |











Dimensions are nominal measurements only.

## **CLEANING RECOMMENDATIONS:**

We recommend the use of soapy water or approved cleaners. This product should not be cleaned with abrasive materials. Damage caused by any improper treatment is not covered by the product warranty. Refer to Warranty Conditions