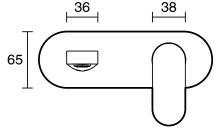

| Domestic;Commercial;Hotel    |
| Colour Category                                             | Brass                        |
| Colour Finish                                               | Brushed Brass                |
| Primary Material                                            | Lead Free Brass              |
| Hot Water Unit Suitability                                  | Storage Tank;Continuous Flow |
| WARRANTY                                                    |                              |
| Warranty - Domestic Use (Years)                             | 10                           |
| Spare Parts & Labour (Years)                                | 1                            |
| Please refer to Warranty Page for full Terms and Conditions |                              |











Dimensions are nominal measurements only.

## **CLEANING RECOMMENDATIONS:**

We recommend the use of soapy water or approved cleaners. This product should not be cleaned with abrasive materials. Damage caused by any improper treatment is not covered by the product warranty. Refer to Warranty Conditions