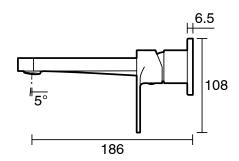

| Domestic;Commercial;Hotel    |
| Colour Category                                             | Brass                        |
| Colour Finish                                               | Brushed Brass                |
| Primary Material                                            | Lead Free Brass              |
| Hot Water Unit Suitability                                  | Storage Tank;Continuous Flow |
| WARRANTY                                                    |                              |
| Warranty - Domestic Use (Years)                             | 10                           |
| Spare Parts & Labour (Years)                                | 1                            |
| Please refer to Warranty Page for full Terms and Conditions |                              |











Dimensions are nominal measurements only.

## **CLEANING RECOMMENDATIONS:**

We recommend the use of soapy water or approved cleaners. This product should not be cleaned with abrasive materials. Damage caused by any improper treatment is not covered by the product warranty. Refer to Warranty Conditions