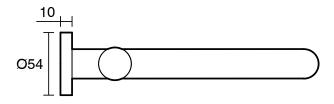

## Sussex Scala Bath Outlet Swivel Curved 210mm Chrome 2285653

| SPECIFICATIONS                                              |                                              |
|-------------------------------------------------------------|----------------------------------------------|
| Recommended Use                                             | Domestic;Hotel;Commercial                    |
| Colour Finish                                               | Polished Chrome                              |
| Primary Material                                            | Brass                                        |
| Recommended Pressure Range                                  | 150 - 500 kPa as per AS3500                  |
| Max Continuous Working Temperature (deg C)                  | 65                                           |
| Min Continuous Working Temperature (deg C)                  | 5                                            |
| Hot Water Unit Suitability                                  | Gravity Feed;Storage<br>Tank;Continuous Flow |
| WARRANTY                                                    |                                              |
| Warranty - Domestic Use (Years)                             | 15                                           |
| Spare Parts & Labour (Years)                                | 15                                           |
| Please refer to Warranty Page for full Terms and Conditions |                                              |

Dimensions are nominal measurements only.