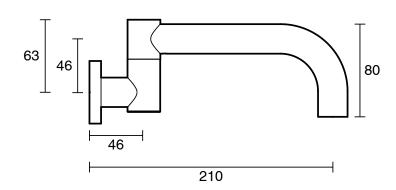

## Sussex Scala Bath Outlet Swivel Curved 210mm Chrome 2285653

| SPECIFICATIONS                                              |                                              |
|-------------------------------------------------------------|----------------------------------------------|
| Recommended Use                                             | Domestic;Hotel;Commercial                    |
| Colour Finish                                               | Polished Chrome                              |
| Primary Material                                            | Brass                                        |
| Recommended Pressure Range                                  | 150 - 500 kPa as per AS3500                  |
| Max Continuous Working Temperature (deg C)                  | 65                                           |
| Min Continuous Working Temperature (deg C)                  | 5                                            |
| Hot Water Unit Suitability                                  | Gravity Feed;Storage<br>Tank;Continuous Flow |
| WARRANTY                                                    |                                              |
| Warranty - Domestic Use (Years)                             | 15                                           |
| Spare Parts & Labour (Years)                                | 15                                           |
| Please refer to Warranty Page for full Terms and Conditions |                                              |

Dimensions are nominal measurements only.