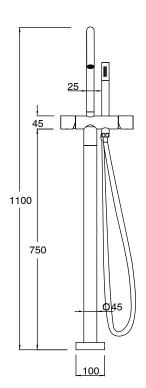

Brass                      |
| Recommended Pressure Range                                  | 150 - 500 kPa as per AS3500   |
| Max Continuous Working Temperature (deg C)                  | 65                            |
| Min Continuous Working Temperature (deg C)                  | 5                             |
| Hot Water Unit Suitability                                  | Storage Tank; Continuous Flow |
| WARRANTY                                                    |                               |
| Warranty - Domestic Use (Years)                             | 15                            |
| Spare Parts & Labour (Years)                                | 1                             |
| Please refer to Warranty Page for full Terms and Conditions |                               |









Dimensions are nominal measurements only.

## **CLEANING RECOMMENDATIONS:**

We recommend the use of soapy water or approved cleaners. This product should not be cleaned with abrasive materials. Damage caused by any improper treatment is not covered by the product warranty. Refer to Warranty Conditions