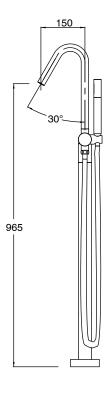

ass                      |
| Recommended Pressure Range                                  | 150 - 500 kPa as per AS3500   |
| Max Continuous Working Temperature (deg C)                  | 65                            |
| Min Continuous Working Temperature (deg C)                  | 5                             |
| Hot Water Unit Suitability                                  | Storage Tank; Continuous Flow |
| WARRANTY                                                    |                               |
| Warranty - Domestic Use (Years)                             | 15                            |
| Spare Parts & Labour (Years)                                | 1                             |
| Please refer to Warranty Page for full Terms and Conditions |                               |









Dimensions are nominal measurements only.

## **CLEANING RECOMMENDATIONS:**

We recommend the use of soapy water or approved cleaners. This product should not be cleaned with abrasive materials. Damage caused by any improper treatment is not covered by the product warranty. Refer to Warranty Conditions