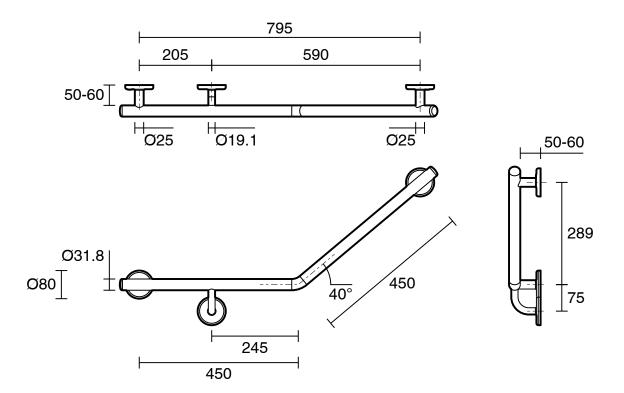

## Mizu Drift 450 x 450 x 40 Degree Ambulant Toilet Grab Rail Left Hand Polished Stainless Steel

Dimensions are nominal measurements only.