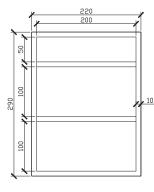

2354200 ISSY by Zuster Tray Set - Jewellery Lover

3

Ž 99

3

2354032 ISSY by Zuster Tray Insert Jewellery

290

2354031 ISSY by Zuster Tray Only

2354034 ISSY by Zuster Tray Insert Trio

Dimensions are nominal measurements only.