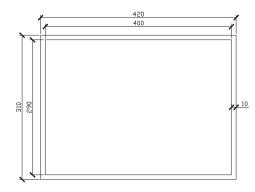

2354200 ISSY by Zuster Tray Set - Jewellery Lover

3

Ž 99

3

2354032 ISSY by Zuster Tray Insert Jewellery

290

2354031 ISSY by Zuster Tray Only

2354034 ISSY by Zuster Tray Insert Trio

Dimensions are nominal measurements only.