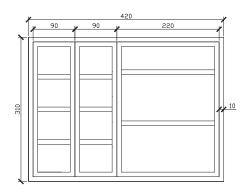

2354200 ISSY by Zuster Tray Set - Jewellery Lover

3

Ž 99

3

2354032 ISSY by Zuster Tray Insert Jewellery

290

2354031 ISSY by Zuster Tray Only

2354034 ISSY by Zuster Tray Insert Trio

Dimensions are nominal measurements only.