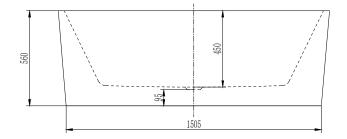

## Posh Solus Back to Wall Freestanding Bath 1600

| SPECIFICATIONS                                              |                              |
|-------------------------------------------------------------|------------------------------|
| Recommened Use                                              | Domestic, Hotel & Commercial |
| Material                                                    | Sanitary Grade Acrylic       |
| Colour                                                      | White                        |
| Length                                                      | 1600mm x 760mm x 560mm       |
| Weight                                                      | 50 kg                        |
| Capacity                                                    | 250 Litres                   |
| Fixing                                                      | Silicone to Floor            |
| Overflow                                                    | No Overflow                  |
| Plug and Waste                                              | 40mm                         |
| Warranty - Domestic Use                                     | 10 Years                     |
| Spare Parts & Labour                                        | 12 Months                    |
| Please refer to Warranty Page for full Terms and Conditions |                              |