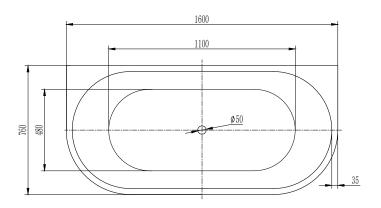

## Posh Solus Back to Wall Freestanding Bath 1600

| SPECIFICATIONS                                              |                              |
|-------------------------------------------------------------|------------------------------|
| Recommened Use                                              | Domestic, Hotel & Commercial |
| Material                                                    | Sanitary Grade Acrylic       |
| Colour                                                      | White                        |
| Length                                                      | 1600mm x 760mm x 560mm       |
| Weight                                                      | 50 kg                        |
| Capacity                                                    | 250 Litres                   |
| Fixing                                                      | Silicone to Floor            |
| Overflow                                                    | No Overflow                  |
| Plug and Waste                                              | 40mm                         |
| Warranty - Domestic Use                                     | 10 Years                     |
| Spare Parts & Labour                                        | 12 Months                    |
| Please refer to Warranty Page for full Terms and Conditions |                              |