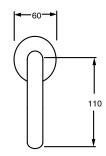

Brass                      |
| Recommended Pressure Range                                  | 150 - 500 kPa as per AS3500   |
| Max Continuous Working Temperature (deg C)                  | 65                            |
| Min Continuous Working Temperature (deg C)                  | 5                             |
| Hot Water Unit Suitability                                  | Storage Tank; Continuous Flow |
| WARRANTY                                                    |                               |
| Warranty - Domestic Use (Years)                             | 15                            |
| Spare Parts & Labour (Years)                                | 1                             |
| Please refer to Warranty Page for full Terms and Conditions |                               |











Dimensions are nominal measurements only.

## **CLEANING RECOMMENDATIONS:**

We recommend the use of soapy water or approved cleaners. This product should not be cleaned with abrasive materials. Damage caused by any improper treatment is not covered by the product warranty. Refer to Warranty Conditions