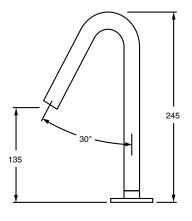

s                      |
| Recommended Pressure Range                                  | 150 - 500 kPa as per AS3500   |
| Max Continuous Working Temperature (deg C)                  | 65                            |
| Min Continuous Working Temperature (deg C)                  | 5                             |
| Hot Water Unit Suitability                                  | Storage Tank; Continuous Flow |
| WARRANTY                                                    |                               |
| Warranty - Domestic Use (Years)                             | 15                            |
| Spare Parts & Labour (Years)                                | 1                             |
| Please refer to Warranty Page for full Terms and Conditions |                               |











Dimensions are nominal measurements only.

## **CLEANING RECOMMENDATIONS:**

We recommend the use of soapy water or approved cleaners. This product should not be cleaned with abrasive materials. Damage caused by any improper treatment is not covered by the product warranty. Refer to Warranty Conditions