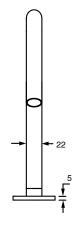

ass                      |
| Recommended Pressure Range                                  | 150 - 500 kPa as per AS3500   |
| Max Continuous Working Temperature (deg C)                  | 65                            |
| Min Continuous Working Temperature (deg C)                  | 5                             |
| Hot Water Unit Suitability                                  | Storage Tank; Continuous Flow |
| WARRANTY                                                    |                               |
| Warranty - Domestic Use (Years)                             | 15                            |
| Spare Parts & Labour (Years)                                | 1                             |
| Please refer to Warranty Page for full Terms and Conditions |                               |











Dimensions are nominal measurements only.

## **CLEANING RECOMMENDATIONS:**

We recommend the use of soapy water or approved cleaners. This product should not be cleaned with abrasive materials. Damage caused by any improper treatment is not covered by the product warranty. Refer to Warranty Conditions