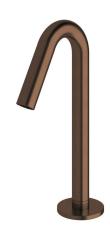

## Milli Pure Basin Outlet PVD Brushed Bronze (5 Star)

## 9511144

| SPECIFICATIONS                                              |                               |
|-------------------------------------------------------------|-------------------------------|
| Recommended Use                                             | Domestic;Hotel;Commercial     |
| Colour Finish                                               | Brushed Bronze                |
| Primary Material                                            | DR Brass                      |
| Recommended Pressure Range                                  | 150 - 500 kPa as per AS3500   |
| Max Continuous Working Temperature (deg C)                  | 65                            |
| Min Continuous Working Temperature (deg C)                  | 5                             |
| Hot Water Unit Suitability                                  | Storage Tank; Continuous Flow |
| WARRANTY                                                    |                               |
| Warranty - Domestic Use (Years)                             | 15                            |
| Spare Parts & Labour (Years)                                | 1                             |
| Please refer to Warranty Page for full Terms and Conditions |                               |