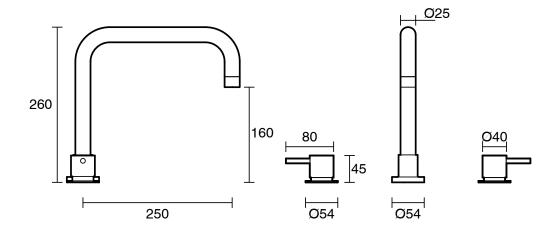

|
| Max Continuous Working Temperature (deg C)                  | 80                                           |
| Min Continuous Working Temperature (deg C)                  | 5                                            |
| Hot Water Unit Suitability                                  | Gravity Feed;Storage<br>Tank;Continuous Flow |
| WARRANTY                                                    |                                              |
| Warranty - Domestic Use (Years)                             | 15                                           |
| Spare Parts & Labour (Years)                                | 15                                           |
| Please refer to Warranty Page for full Terms and Conditions |                                              |





Dimensions are nominal measurements only.

## **CLEANING RECOMMENDATIONS:**

We recommend the use of soapy water or approved cleaners. This product should not be cleaned with abrasive materials. Damage caused by any improper treatment is not covered by the product warranty. Refer to Warranty Conditions