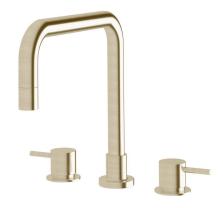

## Sussex Scala Hob Spa Set Square LUX PVD Brushed Platinum Gold 2268278

| SPECIFICATIONS                                              |                                              |
|-------------------------------------------------------------|----------------------------------------------|
| Recommended Use                                             | Domestic;Hotel;Commercial                    |
| Colour Finish                                               | Brushed Platinum Gold                        |
| Primary Material                                            | DR Brass                                     |
| Recommended Pressure Range                                  | 150 - 500 kPa as per AS3500                  |
| Max Continuous Working Temperature (deg C)                  | 80                                           |
| Min Continuous Working Temperature (deg C)                  | 5                                            |
| Hot Water Unit Suitability                                  | Gravity Feed;Storage<br>Tank;Continuous Flow |
| WARRANTY                                                    |                                              |
| Warranty - Domestic Use (Years)                             | 15                                           |
| Spare Parts & Labour (Years)                                | 15                                           |
| Please refer to Warranty Page for full Terms and Conditions |                                              |