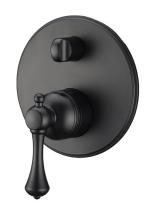

## **Kado Era Shower Mixer with Diverter Matte Black**

## 2263706

| SPECIFICATIONS                                              |                              |
|-------------------------------------------------------------|------------------------------|
| Recommended Use                                             | Domestic, Hotel & Commercial |
| Colour                                                      | Matte Black                  |
| Finish                                                      | Matte                        |
| Material                                                    | DR Brass                     |
| Recommended Pressure Range                                  | 150 - 500 kPa                |
| Maximum Continuous Working Temperature                      | 80 deg C                     |
| Suitable for Storage Tank Hot Water                         | Yes                          |
| Suitable for Continuous Flow Hot Water                      | Yes                          |
| Suitable for Gravity Feed Hot Water                         | No                           |
| WARRANTY                                                    |                              |
| Warranty - Domestic Use                                     | 10 Years                     |
| Spare Parts & Labour                                        | 12 Months                    |
| Please refer to Warranty Page for full Terms and Conditions |                              |