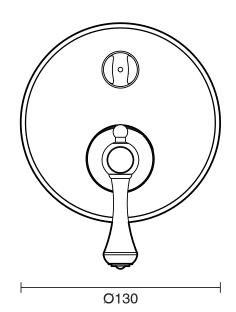

| 150 - 500 kPa                |
| Maximum Continuous Working Temperature                      | 80 deg C                     |
| Suitable for Storage Tank Hot Water                         | Yes                          |
| Suitable for Continuous Flow Hot Water                      | Yes                          |
| Suitable for Gravity Feed Hot Water                         | No                           |
| WARRANTY                                                    |                              |
| Warranty - Domestic Use                                     | 10 Years                     |
| Spare Parts & Labour                                        | 12 Months                    |
| Please refer to Warranty Page for full Terms and Conditions |                              |







Dimensions are nominal measurements only.

## **CLEANING RECOMMENDATIONS:**

We recommend the use of soapy water or approved cleaners. This product should not be cleaned with abrasive materials. Damage caused by any improper treatment is not covered by the product warranty. Refer to Warranty Conditions