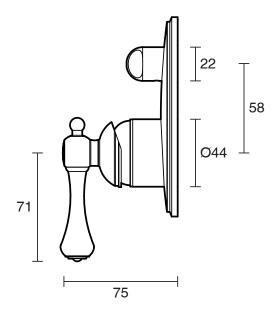

| 150 - 500 kPa                |
| Maximum Continuous Working Temperature                      | 80 deg C                     |
| Suitable for Storage Tank Hot Water                         | Yes                          |
| Suitable for Continuous Flow Hot Water                      | Yes                          |
| Suitable for Gravity Feed Hot Water                         | No                           |
| WARRANTY                                                    |                              |
| Warranty - Domestic Use                                     | 10 Years                     |
| Spare Parts & Labour                                        | 12 Months                    |
| Please refer to Warranty Page for full Terms and Conditions |                              |







Dimensions are nominal measurements only.

## **CLEANING RECOMMENDATIONS:**

We recommend the use of soapy water or approved cleaners. This product should not be cleaned with abrasive materials. Damage caused by any improper treatment is not covered by the product warranty. Refer to Warranty Conditions