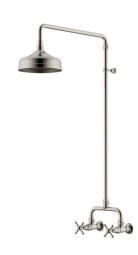

## Milli Monument Edit Exposed Shower Set Cross Handles Brushed Nickel (3 Star)

## 4204504

| SPECIFICATIONS                                              |                              |
|-------------------------------------------------------------|------------------------------|
| Recommended Use                                             | Domestic, Hotel & Commercial |
| Colour                                                      | Brushed Nickel               |
| Finish                                                      | Brushed                      |
| Material                                                    | DR Brass                     |
| Recommended Pressure Range                                  | 150 - 500 kPa                |
| Maximum Continuous Working Temperature                      | 80 deg C                     |
| Suitable for Storage Tank Hot Water                         | Yes                          |
| Suitable for Continuous Flow Hot Water                      | Yes                          |
| Suitable for Gravity Feed Hot Water                         | No                           |
| WARRANTY                                                    |                              |
| Warranty - Domestic Use                                     | 15 Years                     |
| Spare Parts & Labour                                        | 12 Months                    |
| Please refer to Warranty Page for full Terms and Conditions |                              |