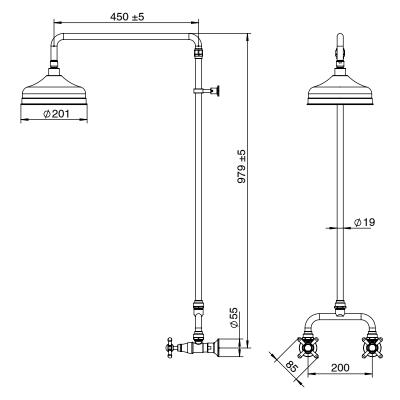

| 150 - 500 kPa                |
| Maximum Continuous Working Temperature                      | 80 deg C                     |
| Suitable for Storage Tank Hot Water                         | Yes                          |
| Suitable for Continuous Flow Hot Water                      | Yes                          |
| Suitable for Gravity Feed Hot Water                         | No                           |
| WARRANTY                                                    |                              |
| Warranty - Domestic Use                                     | 15 Years                     |
| Spare Parts & Labour                                        | 12 Months                    |
| Please refer to Warranty Page for full Terms and Conditions |                              |







Dimensions are nominal measurements only.

## **CLEANING RECOMMENDATIONS:**

We recommend the use of soapy water or approved cleaners. This product should not be cleaned with abrasive materials. Damage caused by any improper treatment is not covered by the product warranty. Refer to Warranty Conditions