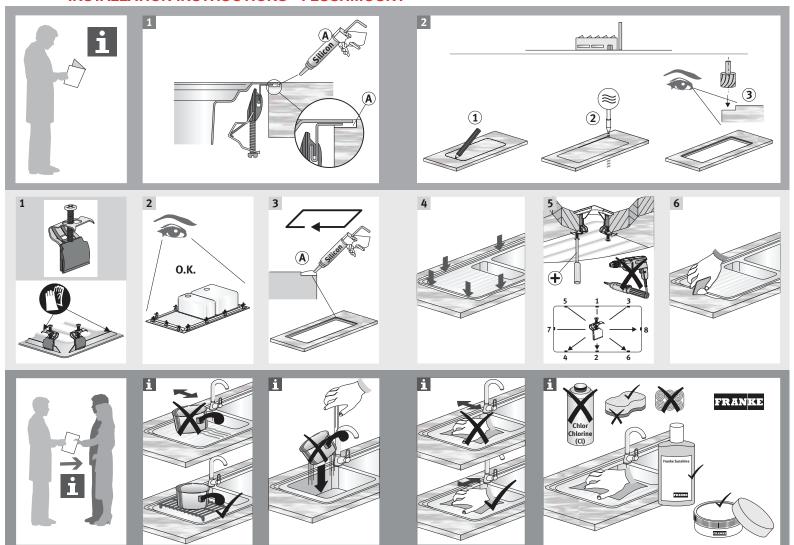

#### **INSTALLATION INSTRUCTIONS - INSET**

#### **INSTALLATION INSTRUCTIONS - UNDERMOUNT**

#### **INSTALLATION INSTRUCTIONS - FLUSHMOUNT**