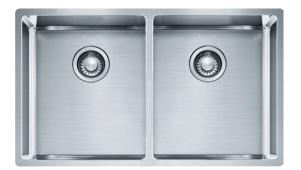

### **INSET/UNDERMOUNT/FLUSHMOUNT SINK - BXX 220-36/36**

| FEATURES           |                                                      |
|--------------------|------------------------------------------------------|
| Model              | BXX 220-36/36                                        |
| Bowl configuration | Double bowl                                          |
| Bowl(s)            | Stainless steel with cr=12 mm corners and rear waste |
| Finish             | Stainless steel                                      |
| Fixing             | Fast fix installation system                         |
| Colours            | N/A                                                  |

| SPECIFICATIONS   |                                                                                    |
|------------------|------------------------------------------------------------------------------------|
| Recommended use  | Domestic                                                                           |
| Material         | Stainless steel                                                                    |
| Formation        | Welded                                                                             |
| Tap Holes        | N/A                                                                                |
| Dimensions       | 782 x 450 mm                                                                       |
| Bowl Size        | 360 x 410 x 200 mm/28 L (x2)                                                       |
| Cut Out          | Template                                                                           |
| Cabinet Size     | 800 mm                                                                             |
| Waste Outlet     | 90 mm                                                                              |
| Features         | Waste to rear, sound deadening pads, bowl insulation, fast fix installation system |
| Accessories      | Please refer to website for more information                                       |
| Models available | BXX 210-50<br>BXX 210-36<br>BXX 210-68                                             |