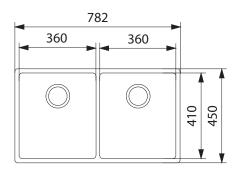

| SPECIFICATIONS   |                                                                                    |
|------------------|------------------------------------------------------------------------------------|
| Recommended use  | Domestic                                                                           |
| Material         | Stainless steel                                                                    |
| Formation        | Welded                                                                             |
| Tap Holes        | N/A                                                                                |
| Dimensions       | 782 x 450 mm                                                                       |
| Bowl Size        | 360 x 410 x 200 mm/28 L (x2)                                                       |
| Cut Out          | Template                                                                           |
| Cabinet Size     | 800 mm                                                                             |
| Waste Outlet     | 90 mm                                                                              |
| Features         | Waste to rear, sound deadening pads, bowl insulation, fast fix installation system |
| Accessories      | Please refer to website for more information                                       |
| Models available | BXX 210-50<br>BXX 210-36<br>BXX 210-68                                             |