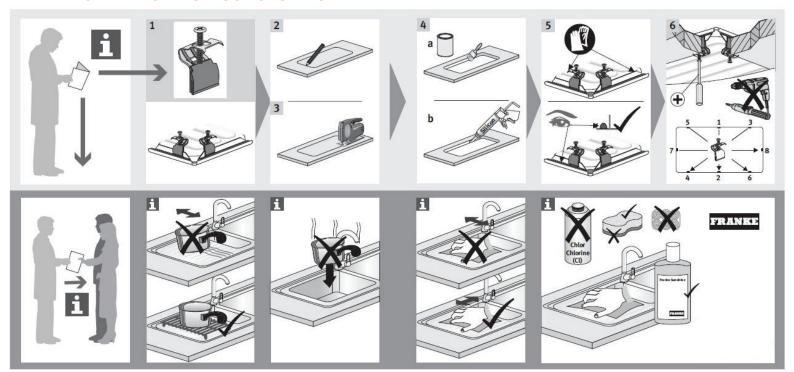

recommend the use of soapy water or approved cleaners.

This product should not be cleaned with abrasive materials.

Damage caused by any improper treatment is not covered by the product warranty - refer to Warranty Conditions.

Disclaimer: Products in this specification manual must by regulation be installed by licensed and registered trade people. The manufacturer/distributor reserves the right to vary specifications or delete models from their range without prior notification. Dimensions are nominal measurements only. Dimensions and set-outs listed are correct at time of publication however the manufacturer/distributor takes no responsibility for printing errors.





## FRANKE BOW DOUBLE BOWL INSET/UNDERMOUNT/FLUSHMOUNT SINK - BXX 220-36/36

#### **INSTALLATION INSTRUCTIONS - INSET**







## FRANKE BOW DOUBLE BOWL INSET/UNDERMOUNT/FLUSHMOUNT SINK - BXX 220-36/36

#### **INSTALLATION INSTRUCTIONS - UNDERMOUNT**







## FRANKE BOW DOUBLE BOWL INSET/UNDERMOUNT/FLUSHMOUNT SINK - BXX 220-36/36

#### **INSTALLATION INSTRUCTIONS - FLUSHMOUNT**