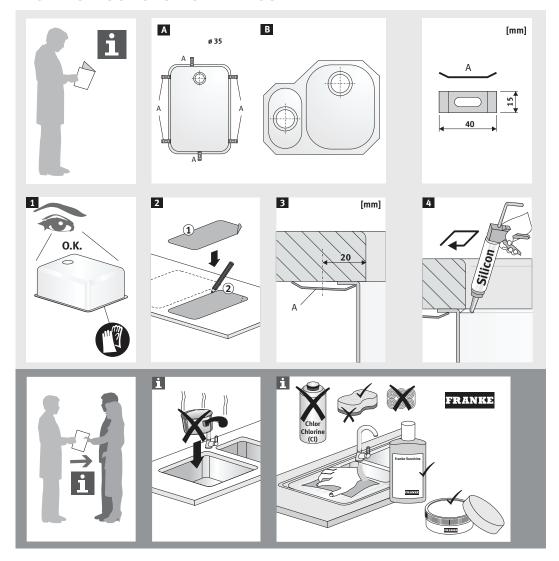

by any improper treatment is not covered by the product warranty - refer to Warranty Conditions.

Disclaimer: Products in this specification manual must by regulation be installed by licensed and registered trade people. The manufacturer/distributor reserves the right to vary specifications or delete models from their range without prior notification. Dimensions are nominal measurements only. Dimensions and set-outs listed are correct at time of publication however the manufacturer/distributor takes no responsibility for printing errors.





## FRANKE BOW DOUBLE BOWL INSET/UNDERMOUNT/FLUSHMOUNT SINK - BXX 220-36/36

#### **INSTALLATION INSTRUCTIONS - INSET**







## FRANKE BOW DOUBLE BOWL INSET/UNDERMOUNT/FLUSHMOUNT SINK - BXX 220-36/36

#### **INSTALLATION INSTRUCTIONS - UNDERMOUNT**







## FRANKE BOW DOUBLE BOWL INSET/UNDERMOUNT/FLUSHMOUNT SINK - BXX 220-36/36

#### **INSTALLATION INSTRUCTIONS - FLUSHMOUNT**