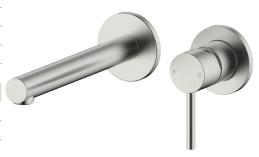

## Mizu Drift Wall Basin/Bath Mixer Set Straight Spout with 2-Piece Cover Plate Trimset Brushed Nickel (6 Star) 2267246

| SPECIFICATIONS                                              |                               |
|-------------------------------------------------------------|-------------------------------|
| Recommended Use                                             | Domestic;Commercial;Hotel     |
| Colour Category                                             | Nickel                        |
| Colour Finish                                               | Brushed Nickel                |
| Primary Material                                            | Lead Free Brass               |
| Hot Water Unit Suitability                                  | Storage Tank; Continuous Flow |
| WARRANTY                                                    |                               |
| Warranty - Domestic Use (Years)                             | 10                            |
| Spare Parts & Labour (Years)                                | 1                             |
| Please refer to Warranty Page for full Terms and Conditions |                               |