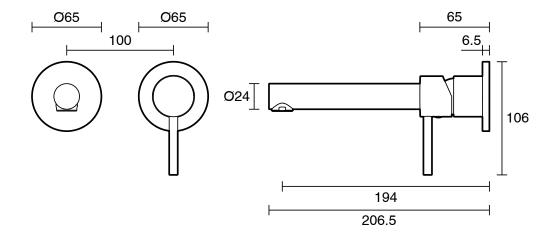

## Mizu Drift Wall Basin/Bath Mixer Set Straight Spout with 2-Piece Cover Plate Trimset Brushed Nickel (6 Star) 2267246

| SPECIFICATIONS                                              |                               |
|-------------------------------------------------------------|-------------------------------|
| Recommended Use                                             | Domestic;Commercial;Hotel     |
| Colour Category                                             | Nickel                        |
| Colour Finish                                               | Brushed Nickel                |
| Primary Material                                            | Lead Free Brass               |
| Hot Water Unit Suitability                                  | Storage Tank; Continuous Flow |
| WARRANTY                                                    |                               |
| Warranty - Domestic Use (Years)                             | 10                            |
| Spare Parts & Labour (Years)                                | 1                             |
| Please refer to Warranty Page for full Terms and Conditions |                               |

Dimensions are nominal measurements only.