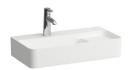

## LAUFEN Val Wall / Counter Basin Only 1 Taphole with Overflow 600x310 Internal Texture White