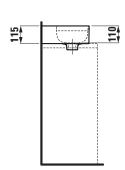

## LAUFEN Val Wall / Counter Basin Only 1 Taphole with Overflow 600x310 Internal Texture White

## 9510147

| SPECIFICATIONS                                              |                              |
|-------------------------------------------------------------|------------------------------|
| Recommended Use                                             | Domestic, Hotel & Commercial |
| Material                                                    | SaphirKeramik                |
| Basin Colour                                                | White                        |
| Bowl Capacity                                               | 3.7 ltr                      |
| Weight                                                      | 10.5 kg                      |
| Taphole Configuration                                       | 1 Taphole                    |
| Overflow Configuration                                      | Integrated Overflow          |
| Plug & Waste                                                | Sold Separately              |
| Tapware                                                     | Sold Separately              |
| WARRANTY                                                    |                              |
| Warranty - Domestic Use                                     | 15 Years                     |
| Spare Parts & Labour                                        | 12 Months                    |
| Please refer to Warranty Page for full Terms and Conditions |                              |

Dimensions are nominal measurements only.