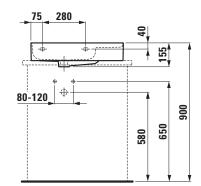

## LAUFEN Val Wall / Counter Basin Only 1 Taphole with Overflow 600x310 Internal Texture White

## 9510147

| SPECIFICATIONS                                              |                              |
|-------------------------------------------------------------|------------------------------|
| Recommended Use                                             | Domestic, Hotel & Commercial |
| Material                                                    | SaphirKeramik                |
| Basin Colour                                                | White                        |
| Bowl Capacity                                               | 3.7 ltr                      |
| Weight                                                      | 10.5 kg                      |
| Taphole Configuration                                       | 1 Taphole                    |
| Overflow Configuration                                      | Integrated Overflow          |
| Plug & Waste                                                | Sold Separately              |
| Tapware                                                     | Sold Separately              |
| WARRANTY                                                    |                              |
| Warranty - Domestic Use                                     | 15 Years                     |
| Spare Parts & Labour                                        | 12 Months                    |
| Please refer to Warranty Page for full Terms and Conditions |                              |

Dimensions are nominal measurements only.