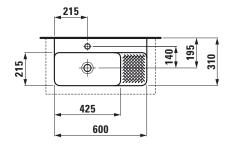

## LAUFEN Val Wall / Counter Basin Only 1 Taphole with Overflow 600x310 Internal Texture White

## 9510147

| SPECIFICATIONS                                              |                              |
|-------------------------------------------------------------|------------------------------|
| Recommended Use                                             | Domestic, Hotel & Commercial |
| Material                                                    | SaphirKeramik                |
| Basin Colour                                                | White                        |
| Bowl Capacity                                               | 3.7 ltr                      |
| Weight                                                      | 10.5 kg                      |
| Taphole Configuration                                       | 1 Taphole                    |
| Overflow Configuration                                      | Integrated Overflow          |
| Plug & Waste                                                | Sold Separately              |
| Tapware                                                     | Sold Separately              |
| WARRANTY                                                    |                              |
| Warranty - Domestic Use                                     | 15 Years                     |
| Spare Parts & Labour                                        | 12 Months                    |
| Please refer to Warranty Page for full Terms and Conditions |                              |

Dimensions are nominal measurements only.