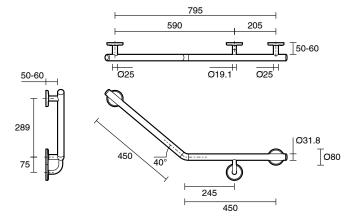

## Mizu Drift 40 Degree Ambulant WC Left Hand & Right Hand Pair Polished Stainless Steel 9513071

| SPECIFICATIONS                                              |                                  |
|-------------------------------------------------------------|----------------------------------|
| Recommended Use                                             | Domestic, Hotel & Commercial     |
| Colour                                                      | Polished Stainless Steel         |
| Material                                                    | 304 grade (18/8) stainless steel |
| WARRANTY                                                    |                                  |
| Replacement Only - Domestic Use                             | 20 Years                         |
| Parts Replacement Only                                      | 12 Months                        |
| Please refer to Warranty Page for full Terms and Conditions |                                  |

Dimensions are nominal measurements only.

Disclaimer: Products in this specification manual must by regulation be installed by licensed and