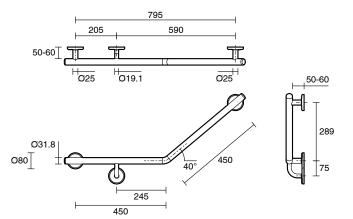

## Mizu Drift 40 Degree Ambulant WC Left Hand & Right Hand Pair Polished Stainless Steel 9513071

| SPECIFICATIONS                                              |                                  |
|-------------------------------------------------------------|----------------------------------|
| Recommended Use                                             | Domestic, Hotel & Commercial     |
| Colour                                                      | Polished Stainless Steel         |
| Material                                                    | 304 grade (18/8) stainless steel |
| WARRANTY                                                    |                                  |
| Replacement Only - Domestic Use                             | 20 Years                         |
| Parts Replacement Only                                      | 12 Months                        |
| Please refer to Warranty Page for full Terms and Conditions |                                  |

Dimensions are nominal measurements only.

Disclaimer: Products in this specification manual must by regulation be installed by licensed and